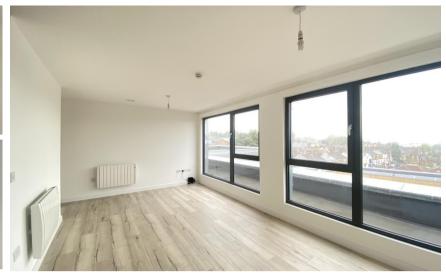

## Accommodation

**Communal Hallway & Stairs** 

Lift

**Internal Hallway** 

Lounge/Dining Area 6.78x4.81

Kitchen Area 3.19x2.18

**Bedroom 1** 3.91x3.30

**Bedroom 2** 3.81x3.00