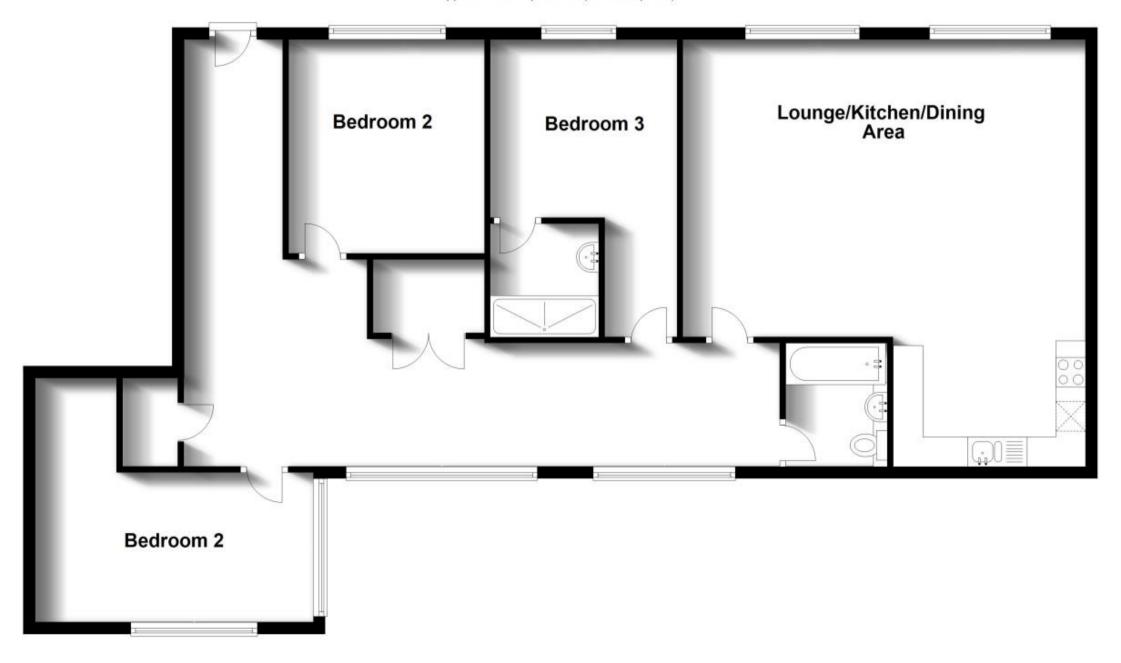

## Accommodation

**Communal Hallway & Stairs** 

Lift

**Internal Hallway** 

Lounge/Dining Area 6.78x4.81

Kitchen Area 3.19x2.18

**Bedroom 1** 3.91x3.30

**Bedroom 2** 3.81x3.00

**Bedroom 3** 4.81x3.15

**En Suite** 1.93×1.58

**Bathroom** 2.18x1.71

**Communal Courtyard** 

## **Fourth Floor**

Approx. 109.1 sq. metres (1174.3 sq. feet)

Total area: approx. 109.1 sq. metres (1174.3 sq. feet)