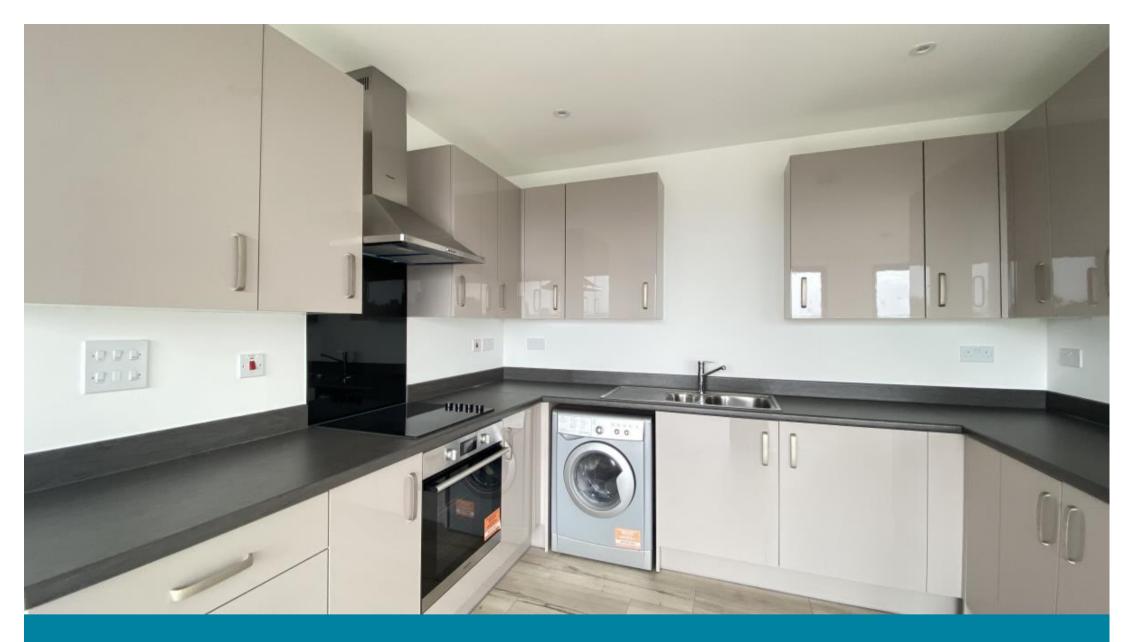

## **Main Features**

- Three Bedroom Apartment
- Video Walk About Available
- Modern Kitchen With Some Appliances
- En Suite & Family Bathroom
- **Underground Parking**
- **Communal Courtyard**

Deposit required is £1,471.15 Maidstone District - Council Tax Band N/A

## Accommodation

**Communal Hallway & Stairs** 

Lift

**Internal Hallway** 

Lounge/Dining Area 6.78x4.81

Kitchen Area 3.19x2.18

**Bedroom 1** 3.91x3.30

**Bedroom 2** 3.81x3.00