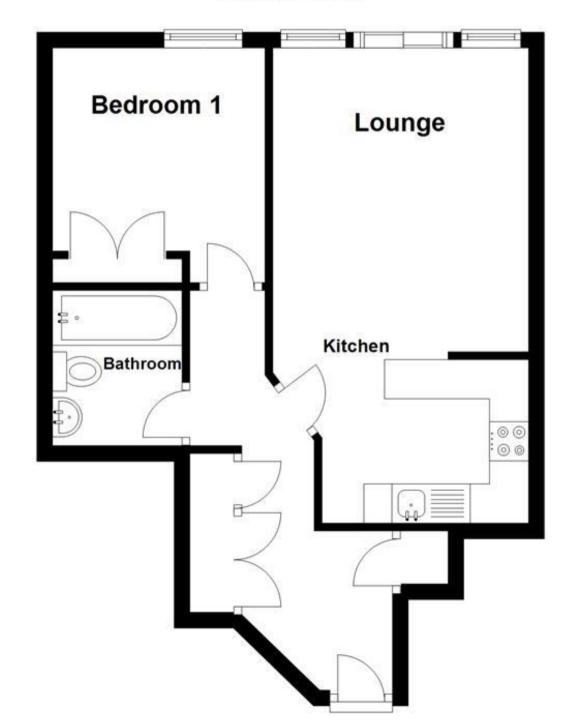

### Accommodation

**Double Bedroom 1** 10'07-9'10 **Reception 1** 16'03-10'03 **Bathroom 1** 6'09-6'04 **Kitchen** 9'03-7'10

# **Third Floor**