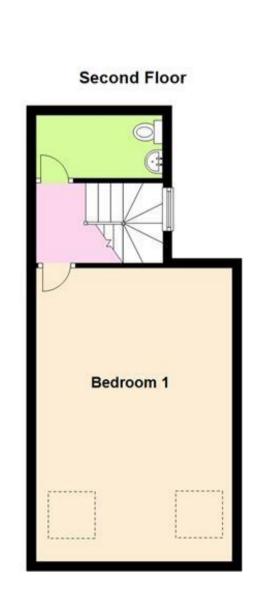

## Accommodation

Bedroom One 18'1-12'6 Bedroom Two 12'4-11'1 Bedroom Three 12'4-12'3 Bedroom Four 9'11-7'4 Lounge 12'4-11'2 Bathroom 15'1-6'9 Dining Room 12'3-11'2 Kitchen 22'11-9'11