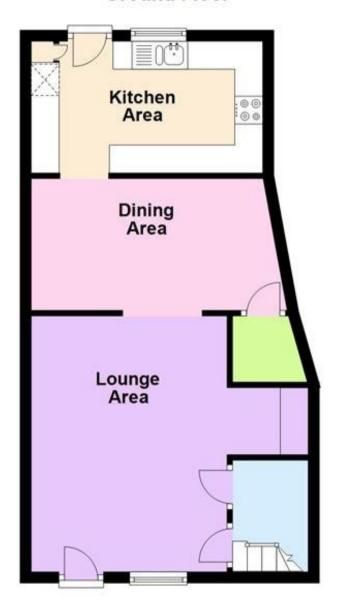

## Accommodation

Lounge Area 4.12x3.81

Dining Area 4.60x2.36

Kitchen Area  $4.47 \times 2.19$ 

Stairs & 1st Landing

**Bedroom 1** 3.53x2.72

**Bedroom 2** 3.02x2.34

**Bathroom** 

## **Ground Floor**

First Floor