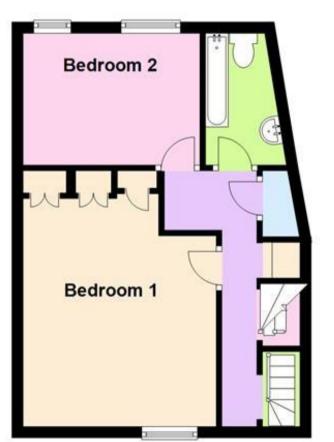

## Accommodation

Lounge Area 4.12x3.81

Dining Area 4.60x2.36

Kitchen Area  $4.47 \times 2.19$ 

Stairs & 1st Landing

**Bedroom 1** 3.53x2.72

**Bedroom 2** 3.02x2.34

**Bathroom** 

## **Ground Floor**

First Floor