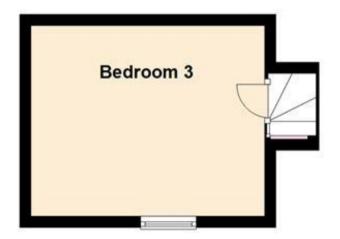

Stairs & 2nd Landing

**Bedroom 3** 4.30x2.57

**Double Garage** 

Garden

## **Second Floor**