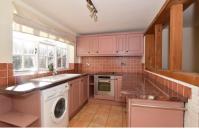

## Accommodation

Lounge Area 4.12x3.81

Dining Area 4.60x2.36

Kitchen Area  $4.47 \times 2.19$ 

Stairs & 1st Landing

**Bedroom 1** 3.53x2.72

**Bedroom 2** 3.02x2.34

**Bathroom** 