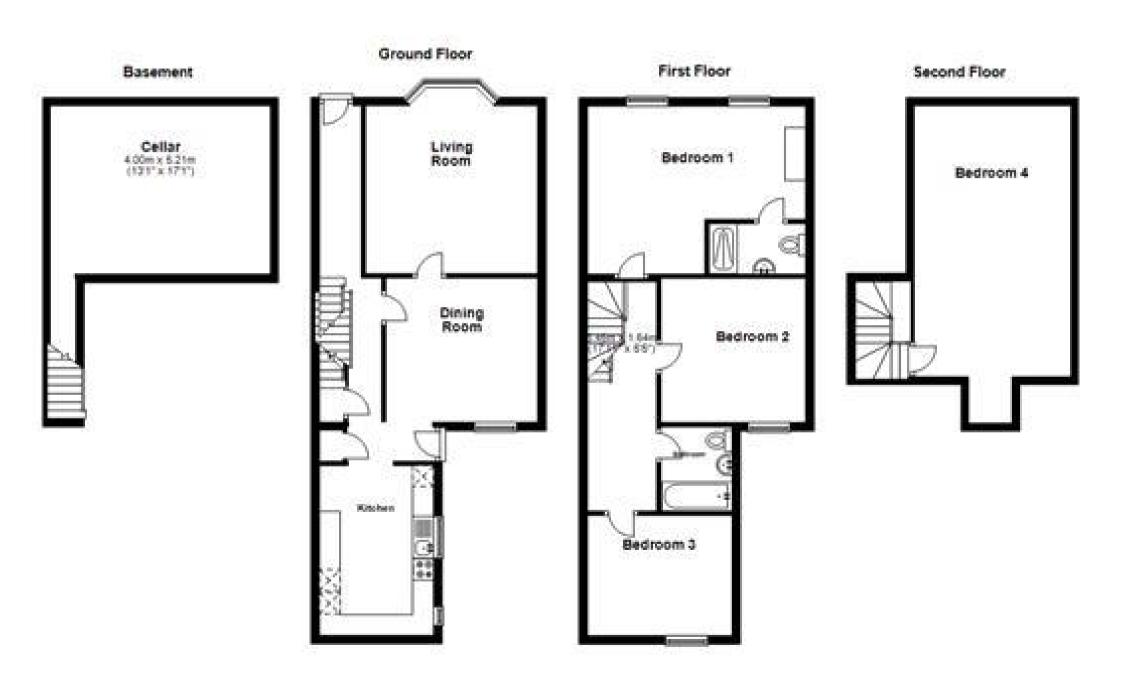

## **Accommodation**

Hallway

**Lounge** 12'09x13'02

**Dining Room** 11'10x11'03

**Kitchen** 13'07x8'11

**Bedroom 1** 12'01x16'03

**En Suite Shower Room** 

**Bedroom 2** 11'09x11'03

**Bedroom 3** 12'01x9'01

**Bathroom** 

Bedroom 4 12'01x20'09

Garden

Off Road Parking