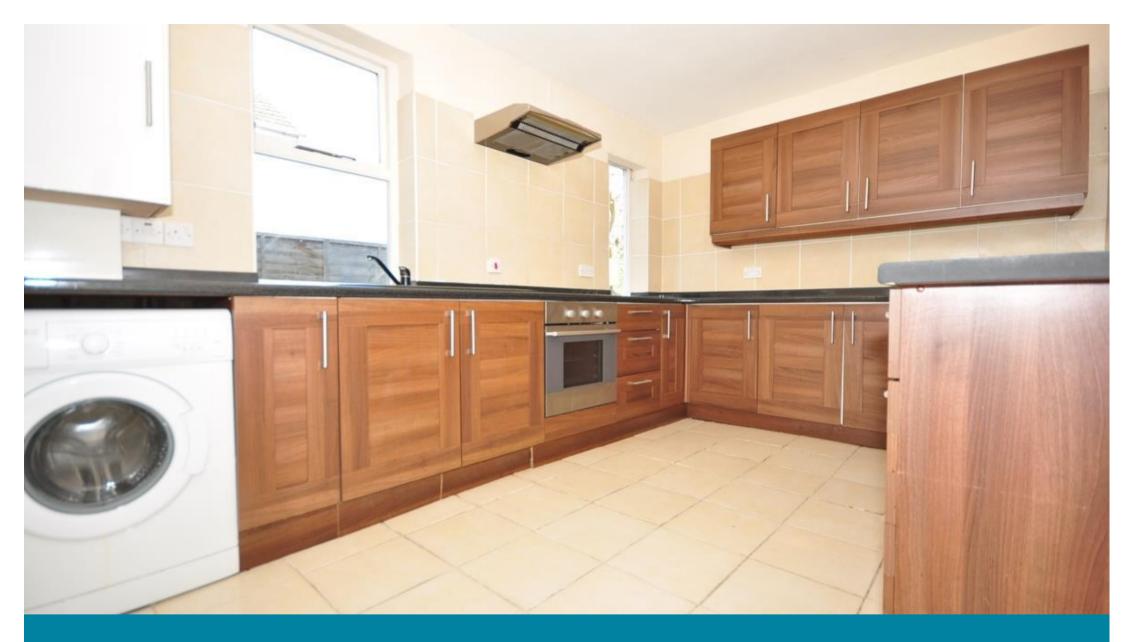

## **Accommodation**

Hallway

**Lounge** 12'09x13'02

**Dining Room** 11'10x11'03

**Kitchen** 13'07x8'11

**Bedroom 1** 12'01x16'03

**En Suite Shower Room** 

**Bedroom 2** 11'09x11'03