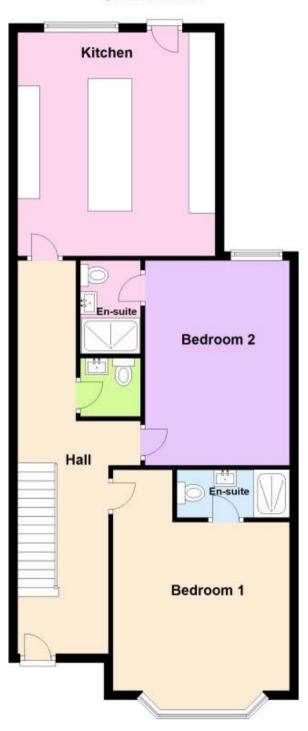

ngton Road Portsmouth PO2









## **Main Features**

- STUNNING PROPERTY
- - All Bills Included Except Council Tax
- ROOM LETS
- - AVAILABLE October
- Transport Links Close By
- Communal Rear Garden



Deposit required is £750.00 City of Portsmouth - Council Tax Band Tax Band A

Renting a property is a big commitment and we recommend that you visit the local authority website and these websites which offer helpful information and advice about letting

www.gov.uk/government/publications/how-to-rent

www.gov.uk/private-renting

www.cubittandwest.co.uk/renting/tenancy-fees-individuals/

www.gov.uk/green-deal-energy-saving-measures

## Accommodation

**Room Six** 12'9-11'10

**En-Suite** 

## Call Portsmouth 023 92653157 ■ cubittandwest.co.uk





POTENTIAL:

CURRENT

## **Ground Floor**