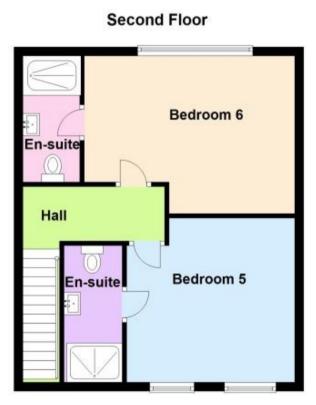

n Road Portsmouth PO2









## **Main Features**

- STUNNING PROPERTY
- - All Bills Included Except Council Tax
- ROOM LETS
- - AVAILABLE October
- Transport Links Close By
- Communal Rear Garden



Deposit required is £750.00 City of Portsmouth - Council Tax Band Tax Band A

Renting a property is a big commitment and we recommend that you visit the local authority website and these websites which offer helpful information and advice about letting

www.gov.uk/government/publications/how-to-rent

www.gov.uk/private-renting

www.cubittandwest.co.uk/renting/tenancy-fees-individuals/

www.gov.uk/green-deal-energy-saving-measures

## Accommodation

**Room Six** 12'9-11'10

**En-Suite** 

## Call Portsmouth 023 92653157 ■ cubittandwest.co.uk





POTENTIAL:

CURRENT

## **Ground Floor**