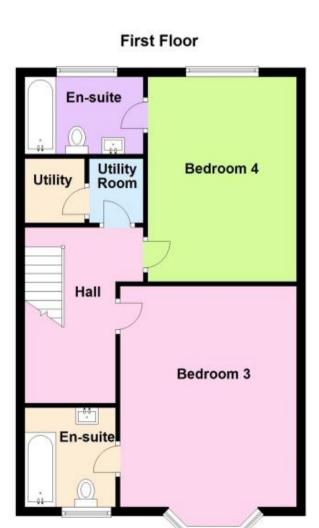

ton Road Portsmouth PO2









## **Main Features**

- STUNNING PROPERTY
- - All Bills Included Except Council Tax
- ROOM LETS
- - AVAILABLE October
- Transport Links Close By
- Communal Rear Garden



Deposit required is £750.00 City of Portsmouth - Council Tax Band Tax Band A

Renting a property is a big commitment and we recommend that you visit the local authority website and these websites which offer helpful information and advice about letting

www.gov.uk/government/publications/how-to-rent

www.gov.uk/private-renting

www.cubittandwest.co.uk/renting/tenancy-fees-individuals/

www.gov.uk/green-deal-energy-saving-measures

## Accommodation

**Room Six** 12'9-11'10

**En-Suite** 

## Call Portsmouth 023 92653157 ■ cubittandwest.co.uk





POTENTIAL:

CURRENT

## **Ground Floor**