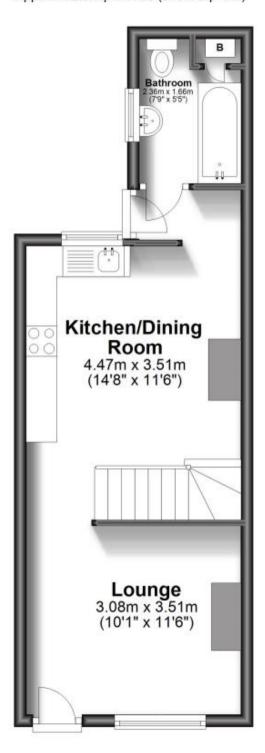

## **Accommodation**

**Lounge 3.08m x 3.51m**  $10'1'' \times 11'6''$ 

Kitchen / Dining Room 4.47m x 3.51m  $14'8'' \times 11'6''$ 

**Bathroom** 

**Bedroom 1 3.74m x 3.51m**  $12'3'' \times 11'6''$ 

**Bedroom 2 3.21m x 3.51m** 10'6" x 11'6"

# **Ground Floor**

Approx. 32.5 sq. metres (349.4 sq. feet)

**First Floor** 

Approx. 28.2 sq. metres (303.6 sq. feet)