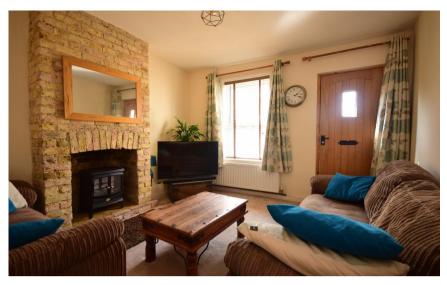

## **Accommodation**

**Lounge 3.08m x 3.51m**  $10'1'' \times 11'6''$ 

Kitchen / Dining Room 4.47m x 3.51m  $14'8'' \times 11'6''$ 

**Bathroom** 

**Bedroom 1 3.74m x 3.51m**  $12'3'' \times 11'6''$ 

**Bedroom 2 3.21m x 3.51m** 10'6" x 11'6"