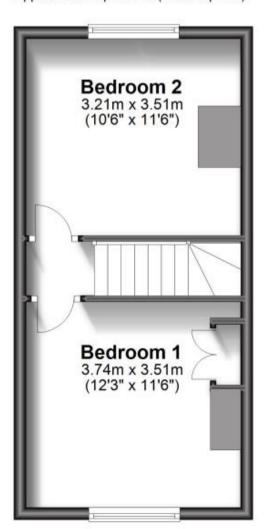

## **Accommodation**

**Lounge 3.08m x 3.51m**  $10'1'' \times 11'6''$ 

Kitchen / Dining Room 4.47m x 3.51m  $14'8'' \times 11'6''$ 

**Bathroom** 

**Bedroom 1 3.74m x 3.51m**  $12'3'' \times 11'6''$ 

**Bedroom 2 3.21m x 3.51m** 10'6" x 11'6"

# **Ground Floor**

Approx. 32.5 sq. metres (349.4 sq. feet)

**First Floor** 

Approx. 28.2 sq. metres (303.6 sq. feet)