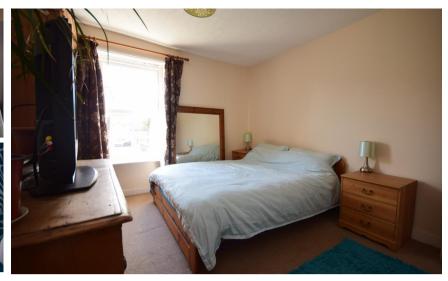

## **Accommodation**

**Lounge 3.08m x 3.51m**  $10'1'' \times 11'6''$ 

Kitchen / Dining Room 4.47m x 3.51m  $14'8'' \times 11'6''$ 

**Bathroom** 

**Bedroom 1 3.74m x 3.51m**  $12'3'' \times 11'6''$ 

**Bedroom 2 3.21m x 3.51m** 10'6" x 11'6"