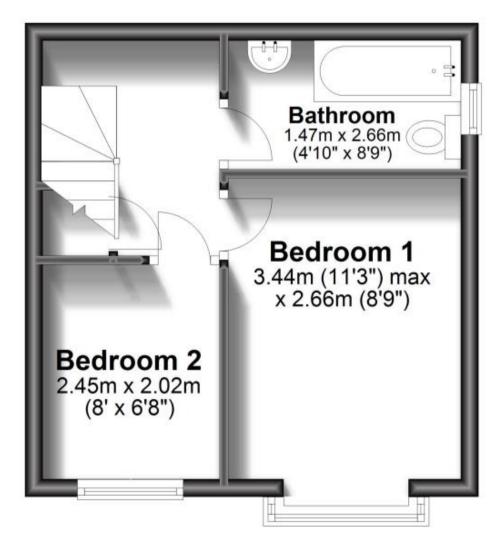

#### Accommodation

**GROUND FLOOR** Porch Lounge: 3.05m x 4.78m 10' x 15'8" Kitchen: 1.86m x 4.78m 6'1" x 15'8" **FIRST FLOOR First Floor Landing** Bathroom: 1.47m x 2.66m 4'10" x 8'9" Bedroom 2: 2.45m x 2.02m 8' x 6'8" Bedroom 1: 3.44m x 2.66m 11'3" x 8'9"

## First Floor

Approx. 24.2 sq. metres (260.1 sq. feet)