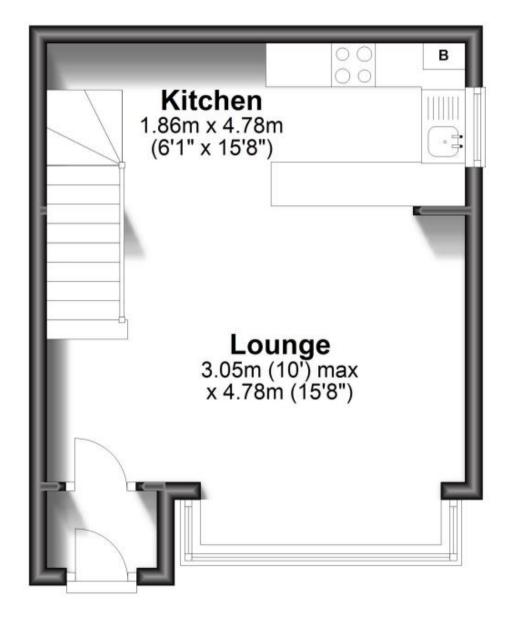

#### Accommodation

**GROUND FLOOR** Porch Lounge: 3.05m x 4.78m 10' x 15'8" Kitchen: 1.86m x 4.78m 6'1" x 15'8" **FIRST FLOOR First Floor Landing** Bathroom: 1.47m x 2.66m 4'10" x 8'9" Bedroom 2: 2.45m x 2.02m 8' x 6'8" Bedroom 1: 3.44m x 2.66m 11'3" x 8'9"

## **Ground Floor** Approx. 26.2 sq. metres (281.6 sq. feet)