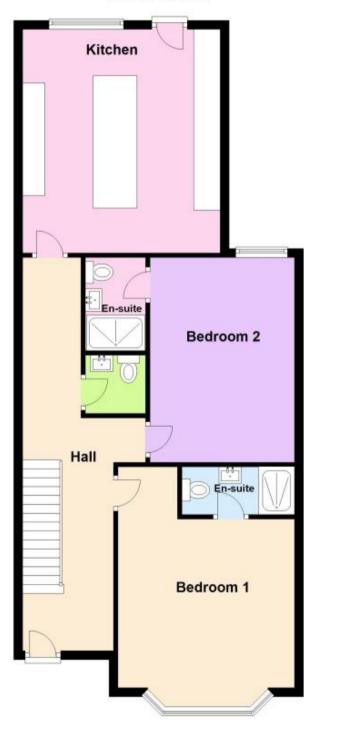

ON: Please contact our Lettings Team who will confirm the total costs involved in renting this property. For clarification, we wish to inform the prospective tenant that we have prepared these details as a general guide. The agent has not carried out a detailed survey nor tested the services, appliances, or specific fittings (unless otherwise stated), and no warranty can be given as to their condition. All room measurements are taken at floor level. We strongly recommend that all the information which we provide about the property is verified by yourself and your advisers. The contents of this publication are @ Cubit & West, 105. Cubit & West is a trading name of Arun Estates Limited Registered in England No. 2597969

#### Accommodation

Room Four 15'5-10'8 En-Suite



# **Ground Floor**



## **First Floor**



#### Second Floor