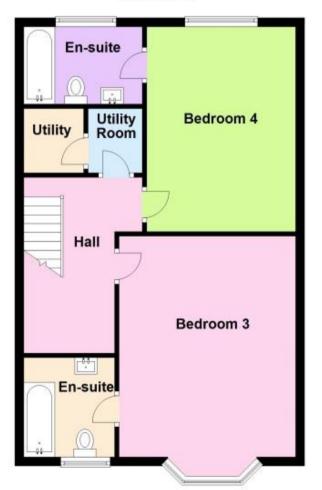

Lettings Team who will confirm the total costs involved in renting this property. For clarification, we wish to inform the prospective tenant that we have prepared these details as a general guide. The agent has not carried out a detailed survey nor tested the services, appliances, or specific fittings (unless otherwise stated), and no warranty can be given as to their condition. All room measurements are taken at floor level. We strongly recommend that all the information which we provide about the property is verified by yourself and your advisers. The contents of this publication are @ Cubit & West, 105. Cubit & West is a trading name of Arun Estates Limited Registered in England No. 2597969

#### Accommodation

Room Four 15'5-10'8 En-Suite



# **Ground Floor**



## **First Floor**



#### Second Floor