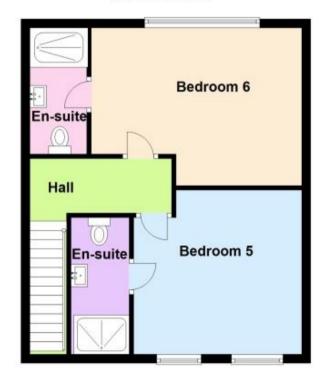

ll confirm the total costs involved in renting this property. For clarification, we wish to inform the prospective tenant that we have prepared these details as a general guide. The agent has not carried out a detailed survey nor tested the services, appliances, or specific fittings (unless otherwise stated), and no warranty can be given as to their condition. All room measurements are taken at floor level. We strongly recommend that all the information which we provide about the property is verified by yourself and your advisers. The contents of this publication are @ Cubit & West, 105. Cubit & West is a trading name of Arun Estates Limited Registered in England No. 2597969

#### Accommodation

Room Four 15'5-10'8 En-Suite



# **Ground Floor**



## **First Floor**



#### Second Floor