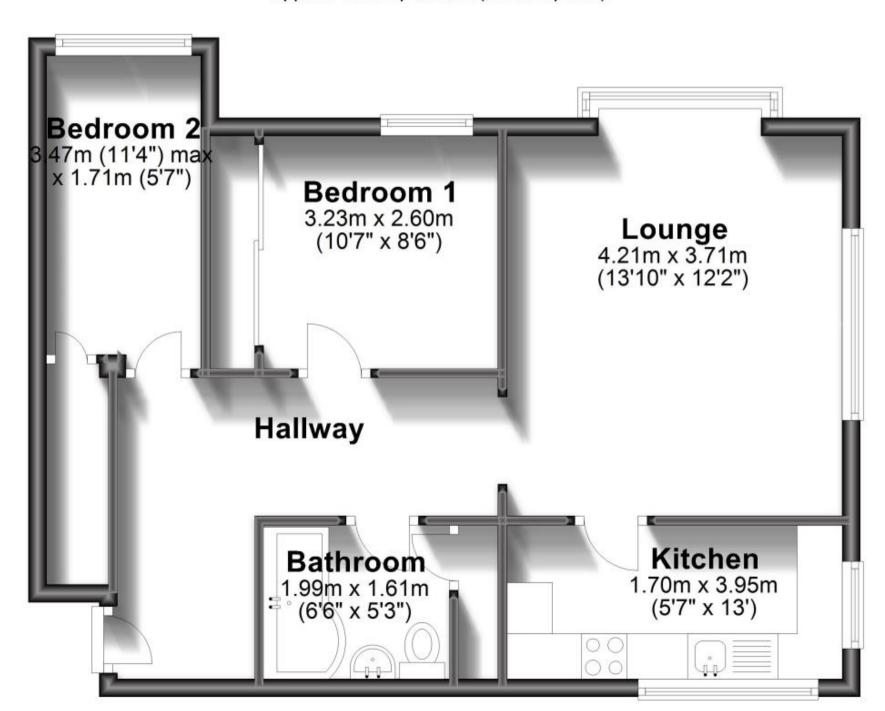

## Accommodation

**Bedroom 1**  $3.2 \times 2.6$ 

**Bedroom 2** 3.7 x 1.7

**Lounge**  $4.2 \times 3.7$ 

Kitchen  $1.7 \times 3.9$ 

Bathroom  $1.6 \times 2.0$ 

Hallway

Deposit required is £1,615.38 Bexley London - Council Tax Band Tax Band C

## **Ground Floor**

Approx. 56.4 sq. metres (607.1 sq. feet)