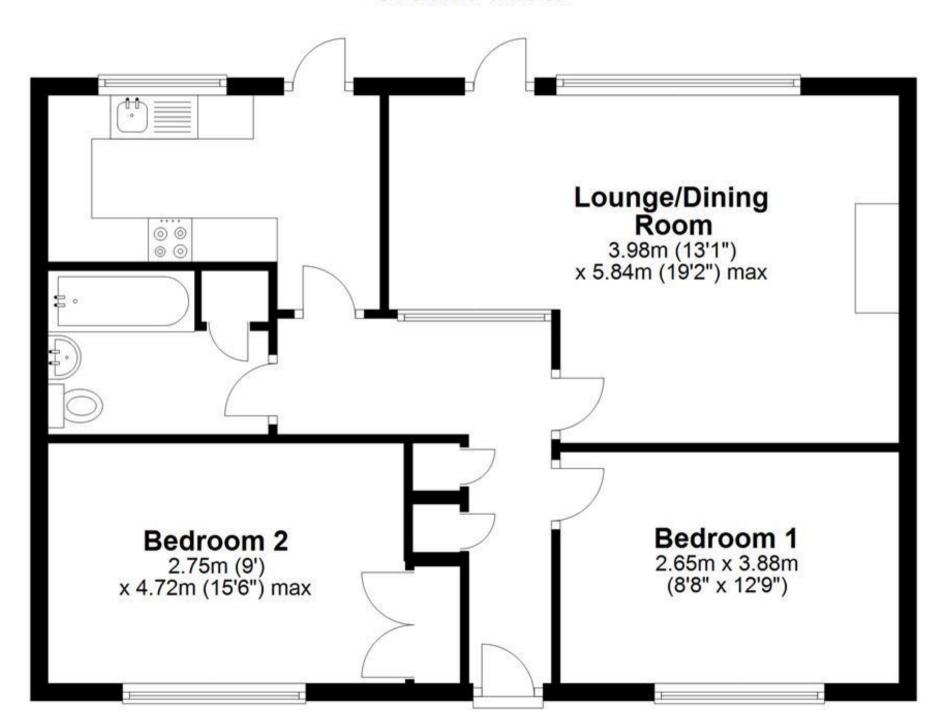

## Accommodation

**Lounge** 19'2 x 13'1

Kitchen  $12'6 \times 6'3$ 

**Bathroom** 

Bedroom One  $13'4 \times 9'8$ 

Bedroom Two  $12'9 \times 8'8$ 

Garden

Garage

## **Ground Floor**