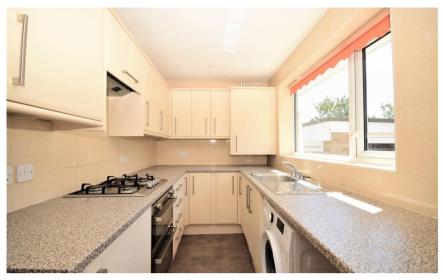

## Accommodation

**Lounge** 19'2 x 13'1

Kitchen  $12'6 \times 6'3$ 

**Bathroom** 

Bedroom One  $13'4 \times 9'8$ 

Bedroom Two  $12'9 \times 8'8$ 

Garden

Garage