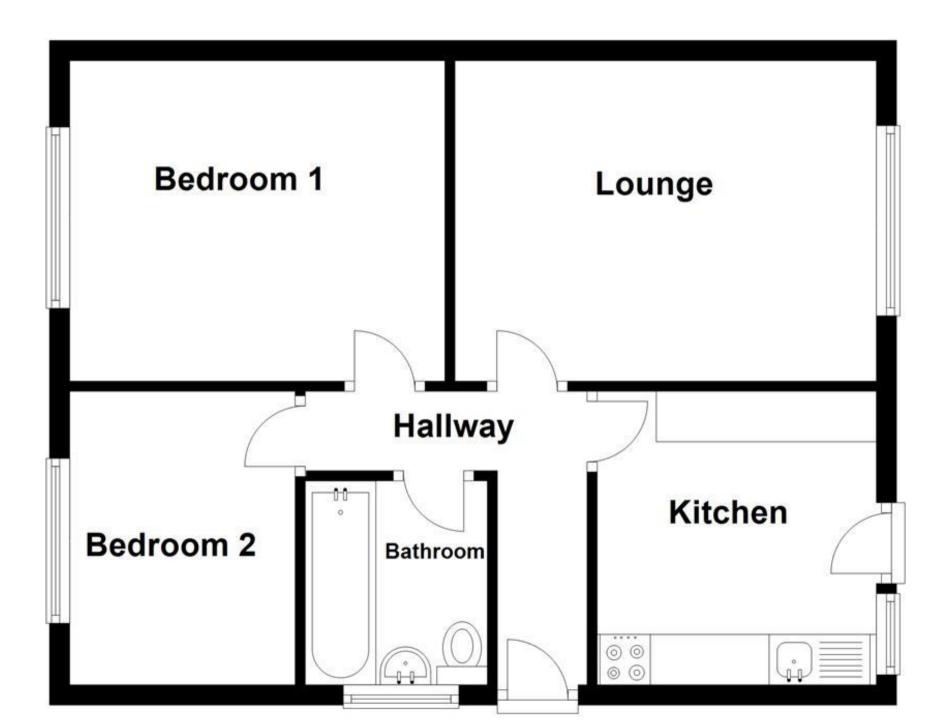

## Accommodation

**Double Bedroom 1** 11'11-10'04 **Single Bedroom 1** 9'04-7'04

**Reception 1** 11'11-10'05

Bathroom 1 6'03-6'03

Kitchen 9'01-6'04

## **Ground Floor**