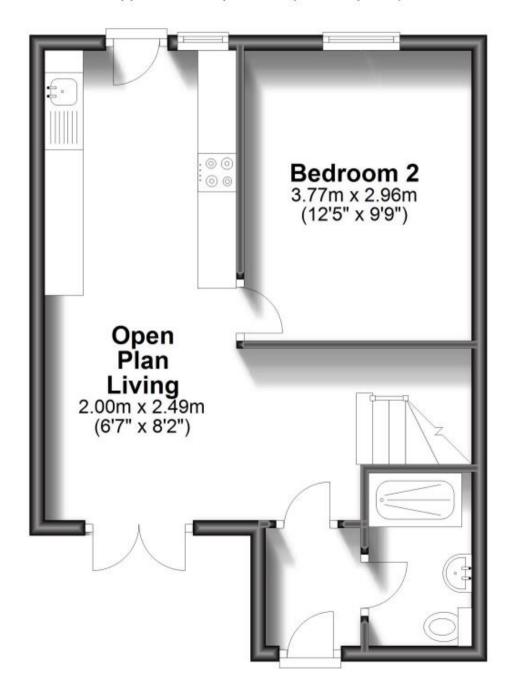

www.gov.uk/green-deal-energy-saving-measures

Accommodation

Hallway

**Shower Room** 1.33m x 2.32m

**Open Plan Living** 5.4m x 7.06m max

**Bedroom/Reception** 2.9m x 3.2m

**Upstairs** 

Bedroom One 2.6m x 6.1m

## **Ground Floor**

Approx. 38.3 sq. metres (411.8 sq. feet)