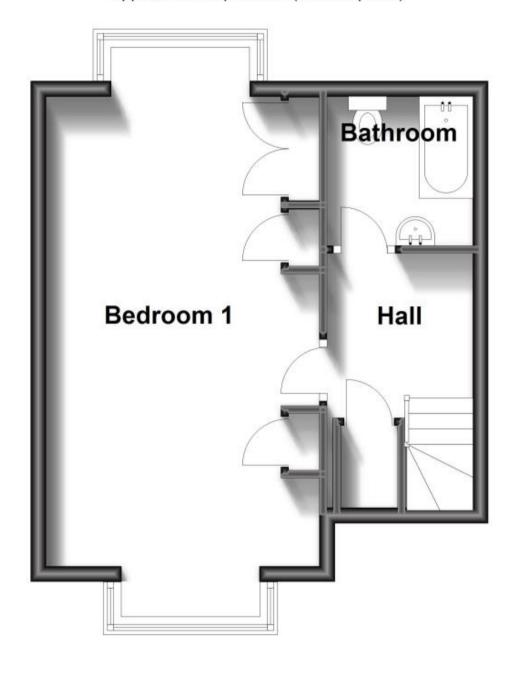

www.gov.uk/green-deal-energy-saving-measures

Accommodation

Hallway

**Shower Room** 1.33m x 2.32m

**Open Plan Living** 5.4m x 7.06m max

**Bedroom/Reception** 2.9m x 3.2m

**Upstairs** 

Bedroom One 2.6m x 6.1m

**Bathroom** 1.99m x 1.79m

Garden

**Parking** 

## **First Floor**

Approx. 33.5 sq. metres (361.0 sq. feet)