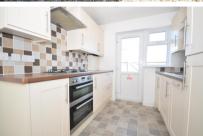

www.gov.uk/green-deal-energy-saving-measures

Accommodation

Hallway

**Shower Room** 1.33m x 2.32m

**Open Plan Living** 5.4m x 7.06m max

**Bedroom/Reception** 2.9m x 3.2m

**Upstairs** 

Bedroom One 2.6m x 6.1m