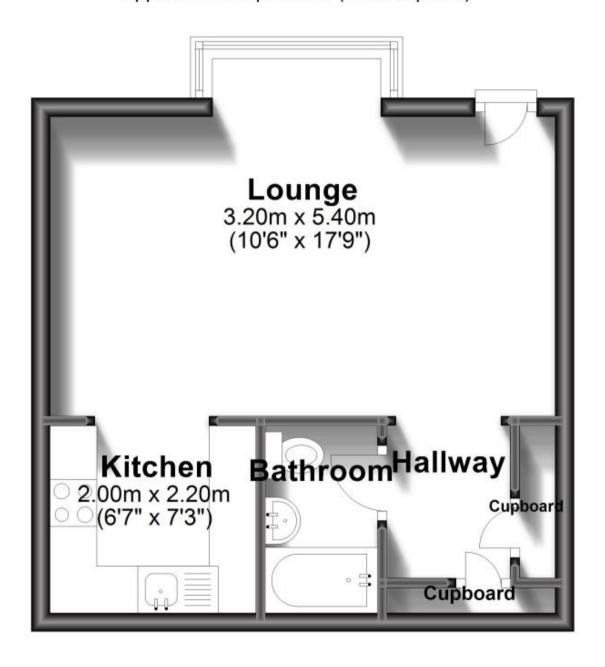

## Accommodation

Lounge/bedroom area  $5.42 \times 3.27$ 

Kitchen  $2.19 \times 2.01$ 

Bathroom

Hallway

## **Ground Floor**

Approx. 29.2 sq. metres (314.0 sq. feet)

Total area: approx. 29.2 sq. metres (314.0 sq. feet)