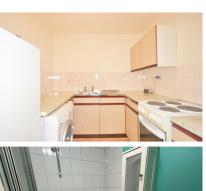

## Accommodation

Lounge/bedroom area  $5.42 \times 3.27$ 

Kitchen  $2.19 \times 2.01$ 

Bathroom

Hallway