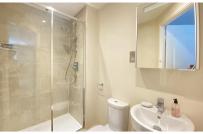

## Accommodation

**Communal Entrance & Hallway** 

**Internal Hallway** 

Lounge/Dining/Kitchen Area 7.90x3.60

**Bedroom 1** 4.10x3.15

**En Suite** 2.20x1.41

**Bedroom 2** 4.10×2.77

 $\textbf{Bathroom} \hspace{0.2cm} 2.08 x 1.71$ 