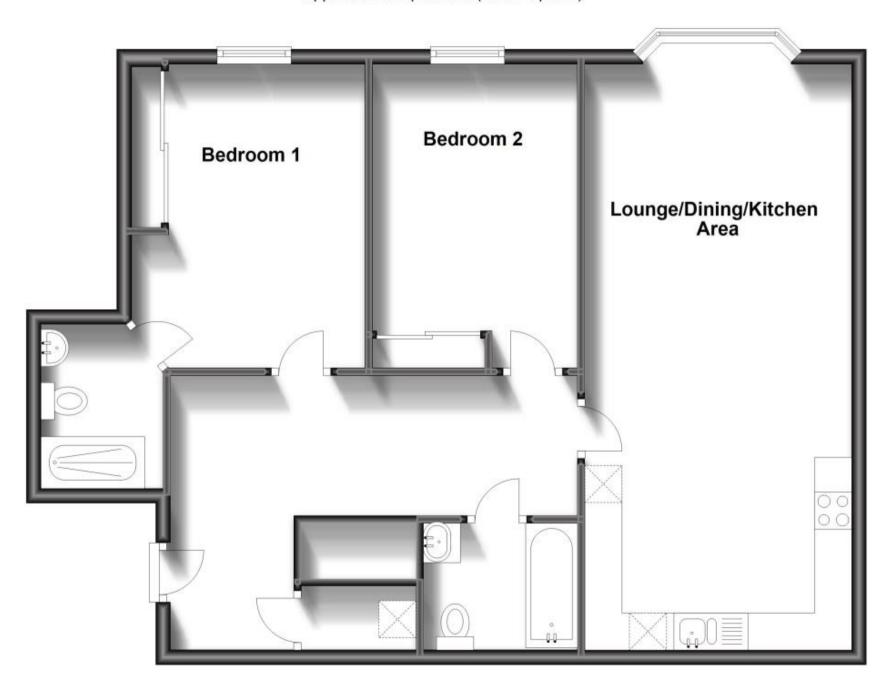

## Accommodation

**Communal Entrance & Hallway** 

**Internal Hallway** 

Lounge/Dining/Kitchen Area 7.90x3.60

**Bedroom 1** 4.10x3.15

**En Suite** 2.20x1.41

**Bedroom 2** 4.10×2.77

 $\textbf{Bathroom} \hspace{0.2cm} 2.08 x 1.71$ 

## **Ground Floor**

Approx. 78.6 sq. metres (845.5 sq. feet)

Total area: approx. 78.6 sq. metres (845.5 sq. feet)