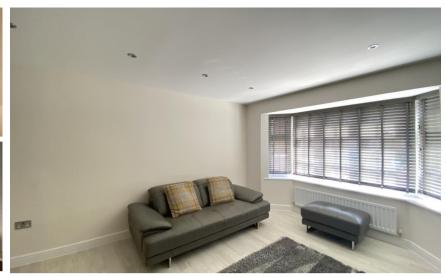

## Accommodation

**Communal Entrance & Hallway** 

**Internal Hallway** 

Lounge/Dining/Kitchen Area 7.90x3.60

**Bedroom 1** 4.10x3.15

**En Suite** 2.20x1.41

**Bedroom 2** 4.10×2.77

 $\textbf{Bathroom} \hspace{0.2cm} 2.08 x 1.71$ 