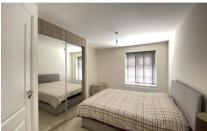

## Accommodation

**Communal Entrance & Hallway** 

**Internal Hallway** 

Lounge/Dining/Kitchen Area 7.90x3.60

**Bedroom 1** 4.10x3.15

**En Suite** 2.20x1.41

**Bedroom 2** 4.10×2.77

 $\textbf{Bathroom} \hspace{0.2cm} 2.08 x 1.71$ 