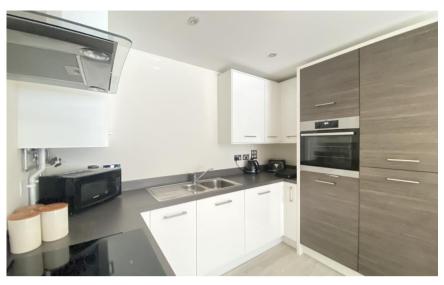

## Accommodation

**Communal Entrance & Hallway** 

**Internal Hallway** 

Lounge/Dining/Kitchen Area 7.90x3.60

**Bedroom 1** 4.10x3.15

**En Suite** 2.20x1.41

**Bedroom 2** 4.10×2.77

 $\textbf{Bathroom} \hspace{0.2cm} 2.08 x 1.71$ 