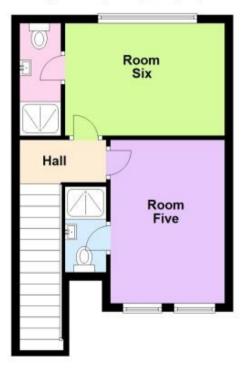

## Accommodation

**Bedroom Six** 12'9-8'11

**En-Suite** 8'8-3'3

## **Ground Floor**

Approx. 66.6 sq. metres (716.8 sq. feet)

First Floor
Approx. 41.4 sq. metres (445.1 sq. feet)

Second Floor

Approx. 34.0 sq. metres (365.6 sq. feet)

Total area: approx. 141.9 sq. metres (1527.5 sq. feet)