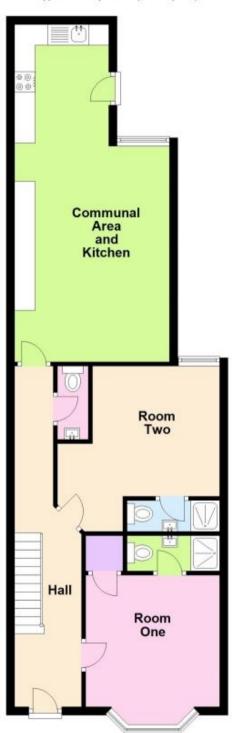

## Accommodation

**Bedroom Six** 12'9-8'11

**En-Suite** 8'8-3'3

## **Ground Floor**

Approx. 66.6 sq. metres (716.8 sq. feet)

First Floor
Approx. 41.4 sq. metres (445.1 sq. feet)

Second Floor

Approx. 34.0 sq. metres (365.6 sq. feet)

Total area: approx. 141.9 sq. metres (1527.5 sq. feet)