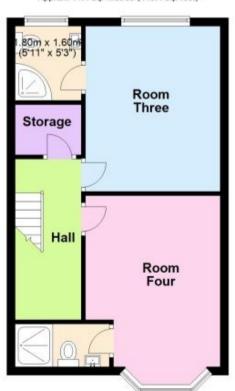

## Accommodation

**Bedroom Six** 12'9-8'11

**En-Suite** 8'8-3'3

## **Ground Floor**

Approx. 66.6 sq. metres (716.8 sq. feet)

First Floor
Approx. 41.4 sq. metres (445.1 sq. feet)

Second Floor

Approx. 34.0 sq. metres (365.6 sq. feet)

Total area: approx. 141.9 sq. metres (1527.5 sq. feet)