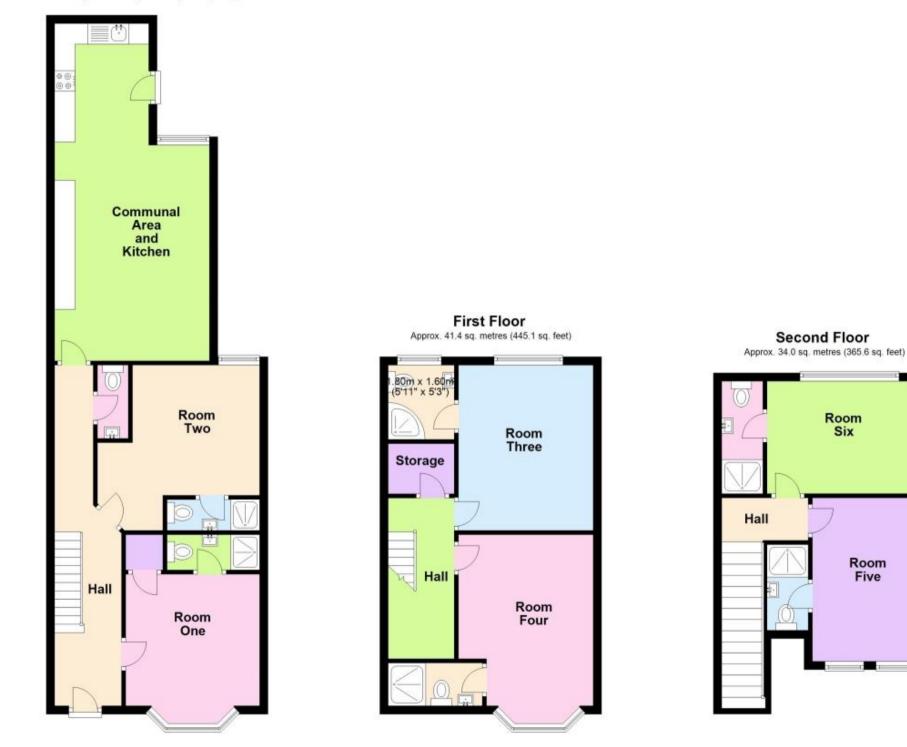

## Accommodation

Bedroom Five 13'0-9'1 En-Suite 9'1

## **Ground Floor** Approx. 66.6 sq. metres (716.8 sq. feet)

Total area: approx. 141.9 sq. metres (1527.5 sq. feet)

Room Five