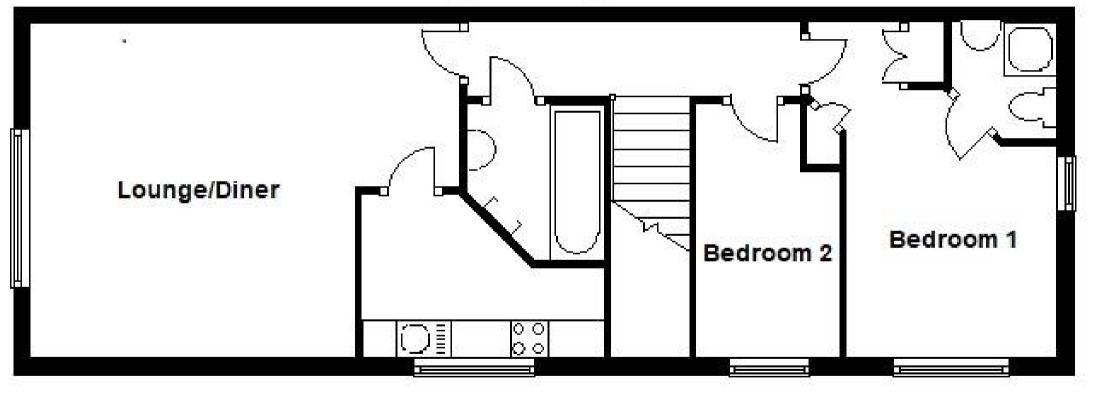

## Accommodation

Stairs & Landing Lounge 5.48×4.34 Kitchen 3.4×2.13 Bedroom 1 4.34×2.74 En Suite Bedroom 2 3.35×1.82 Bathroom Allocated Parking

Renting a property is a big commitment and we recommend that you visit the local authority website and these websites which offer helpful information and advice about letting