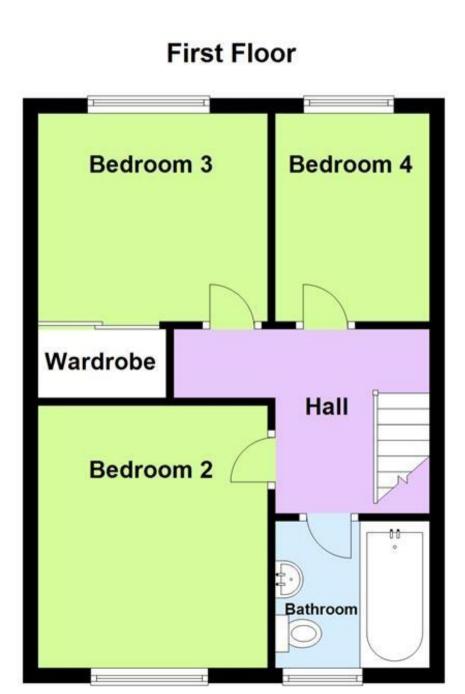

Accommodation

Double Bedroom 1 12'07-10'02 Double Bedroom 2 14'02-11'02 Double Bedroom 3 11'01-11'10 Single Bedroom 1 11'08-6'06 Reception 1 11'11-7'03 Bathroom 1 6'05-5'07 Kitchen 13'00-11'02

## **Split Level First Floor**