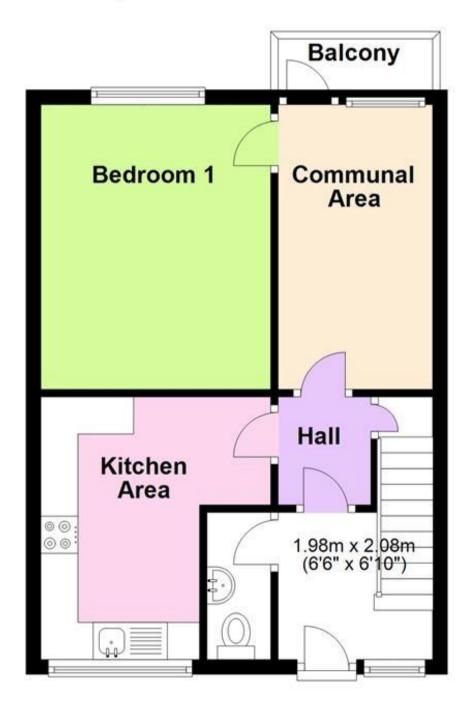

Accommodation

Double Bedroom 1 12'07-10'02 Double Bedroom 2 14'02-11'02 Double Bedroom 3 11'01-11'10 Single Bedroom 1 11'08-6'06 Reception 1 11'11-7'03 Bathroom 1 6'05-5'07 Kitchen 13'00-11'02

## **Split Level First Floor**