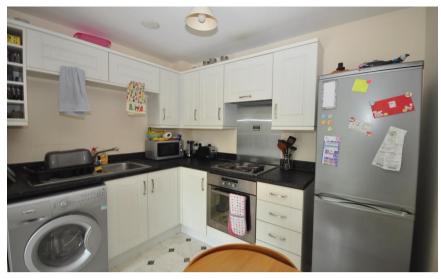

## Accommodation

**Lounge Area** 11'9-12'0

Kitchen Area 9'1-7'0

**Bedroom One** 10'1-10'0

**Bathroom** 7'2-5'7