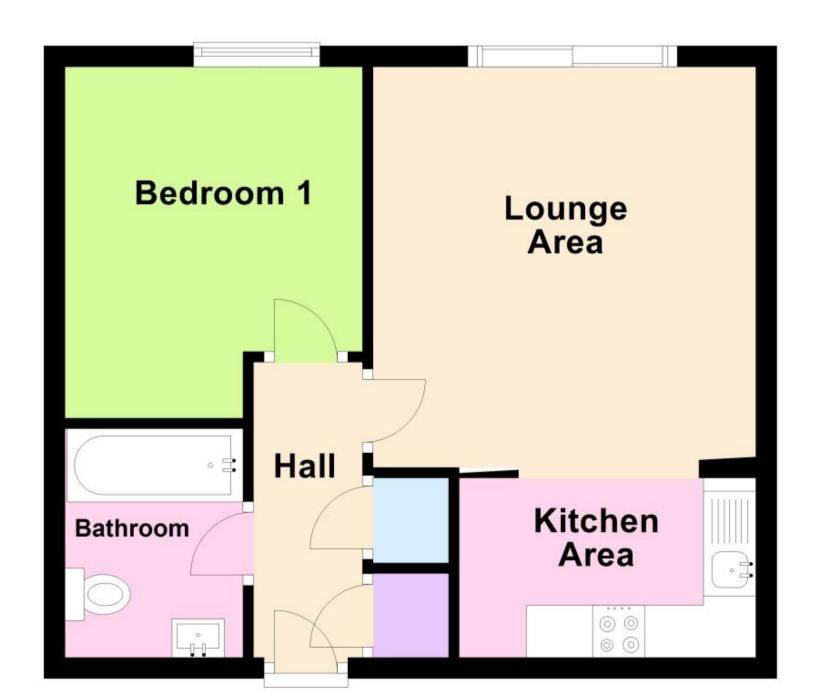

## Accommodation

**Lounge Area** 11'9-12'0

Kitchen Area 9'1-7'0

**Bedroom One** 10'1-10'0

**Bathroom** 7'2-5'7

## **Second Floor**