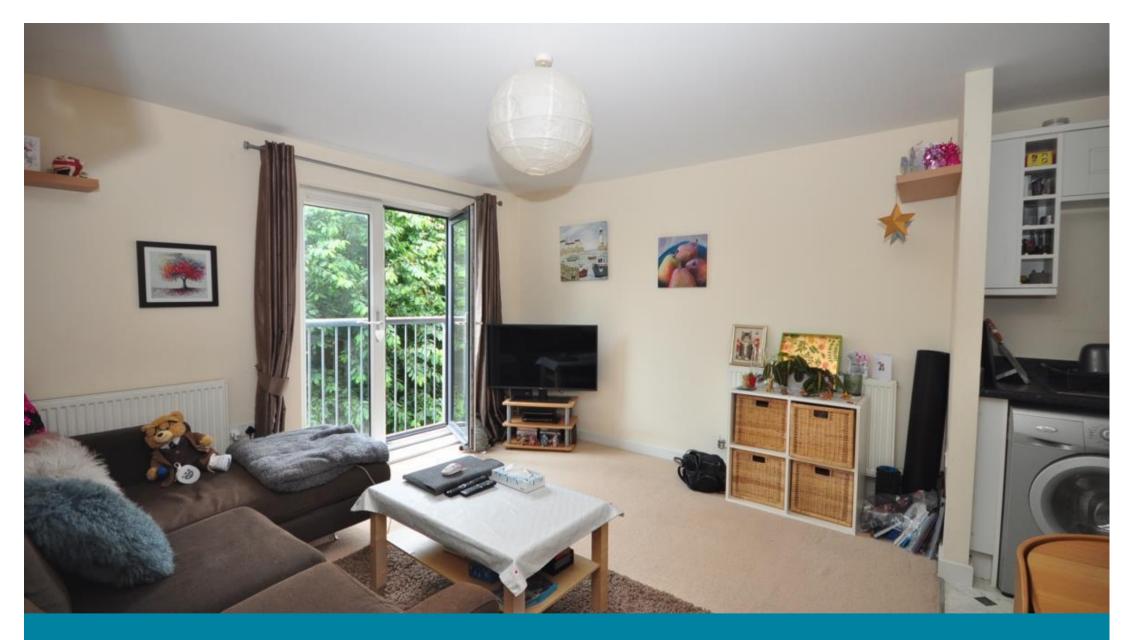

## Accommodation

**Lounge Area** 11'9-12'0

Kitchen Area 9'1-7'0

**Bedroom One** 10'1-10'0

**Bathroom** 7'2-5'7