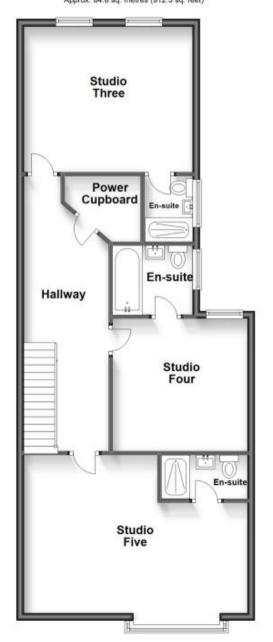

## Accommodation

**Studio Two** 12'0-11'9

**En-Suite** 7'2-6'2

## Call Portsmouth 023 92653157 ■ cubittandwest.co.uk

POTENTIAL:

CURRENT:

Ground Floor Approx. 98.7 sq. metres (1062.9 sq. feet)

First Floor Approx. 84.8 sq. metres (912.3 sq. feet)

Second Floor Approx. 53.5 sq. metres (575.6 sq. feet)