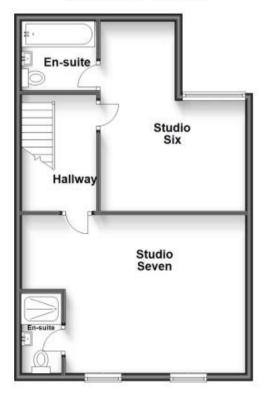

## Call Portsmouth 023 92653157 ■ cubittandwest.co.uk

POTENTIAL:

CURRENT:

Ground Floor Approx. 98.7 sq. metres (1062.9 sq. feet)

First Floor Approx. 84.8 sq. metres (912.3 sq. feet)

Second Floor Approx. 53.5 sq. metres (575.6 sq. feet)