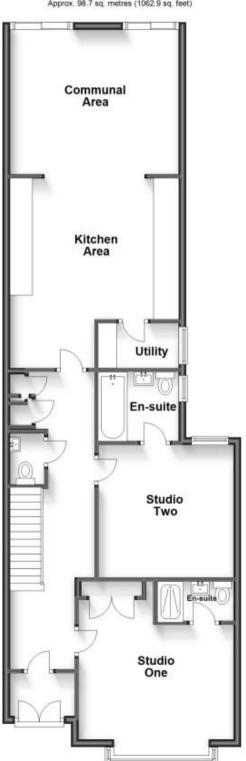

## Accommodation

**Studio Two** 12'0-11'9

**En-Suite** 7'2-6'2

## Call Portsmouth 023 92653157 ■ cubittandwest.co.uk

POTENTIAL:

CURRENT:

Ground Floor Approx. 98.7 sq. metres (1062.9 sq. feet)

First Floor Approx. 84.8 sq. metres (912.3 sq. feet)

Second Floor Approx. 53.5 sq. metres (575.6 sq. feet)