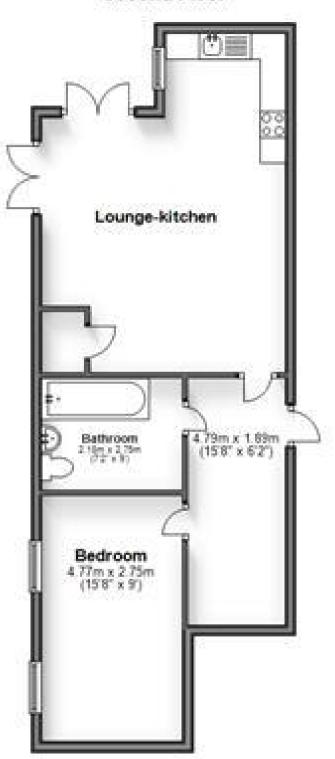

**Price** £1,150 PCM Fees Apply

Radford Way, Billericay, CM12

Accommodation

**Bedroom**  $4.77 \times 2.75$ 

**Bathroom** 

**Lounge-kitchen**  $6.58 \times 4.74$ 

## Second Floor