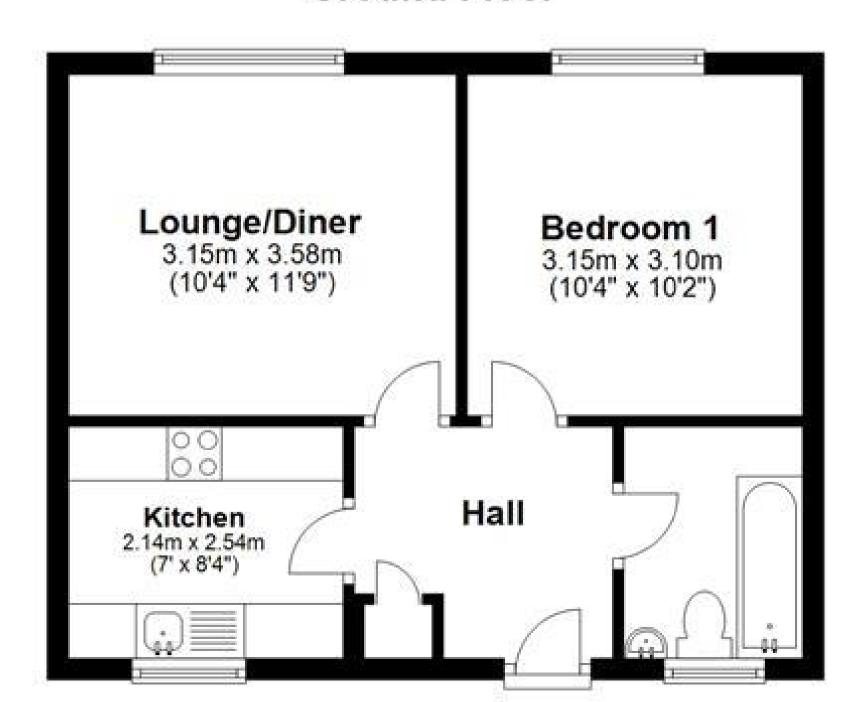

## Accommodation

**Entrance hall** 

**Lounge** 3.58 x 3.15

Kitchen  $2.54 \times 2.14$ 

**Bedroom**  $3.18 \times 3.10$ 

Bathroom  $2.16 \times 1.65$ 

## **Ground Floor**