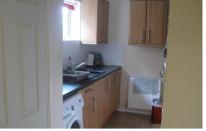

## Accommodation

**Entrance hall** 

**Lounge** 3.58 x 3.15

Kitchen  $2.54 \times 2.14$ 

**Bedroom**  $3.18 \times 3.10$ 

Bathroom  $2.16 \times 1.65$ 