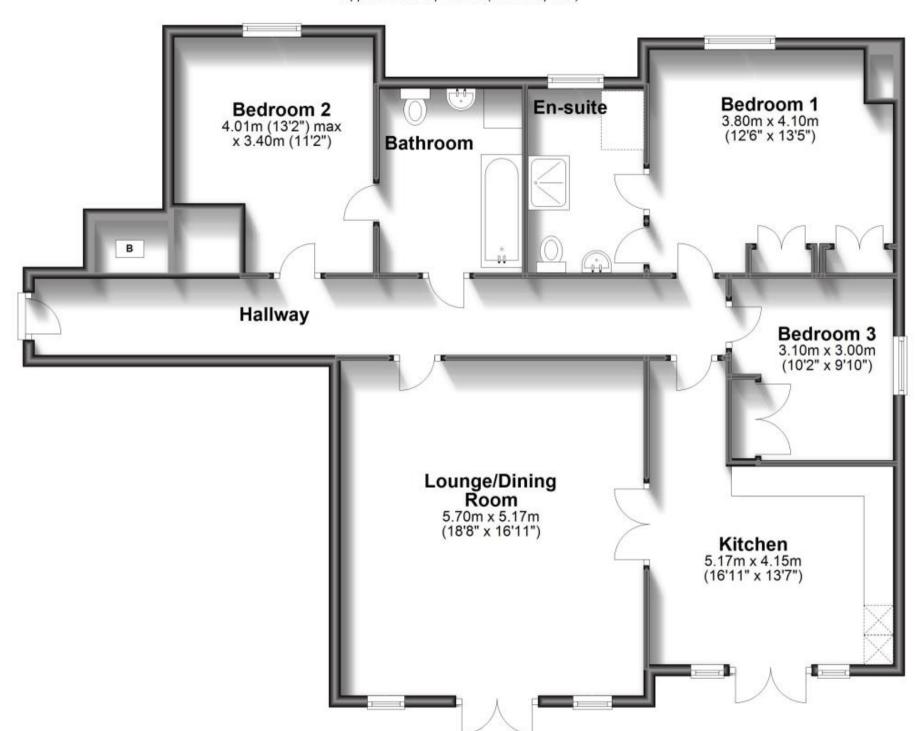

pply



Spiro Close Pulborough RH20









## **Main Features**

- Private Parking
- Huge Kitchen
- En-suite Shower Room
- Available Soon
- Spacious Living Area
- Excellent Location



Deposit required is £1,326.92 Horsham District - Council Tax Band N/A

Renting a property is a big commitment and we recommend that you visit the local authority website and these websites which offer helpful information and advice about letting

www.gov.uk/government/publications/how-to-rent

www.gov.uk/private-renting

www.cubittandwest.co.uk/renting/tenancy-fees-individuals/

www.gov.uk/green-deal-energy-saving-measures

## Call Horsham 01403 269988 ■ cubittandwest.co.uk

all Horshall 01403 209900 Cubittandwest.Co.uk

Accommodation







## **Ground Floor**

Approx. 119.0 sq. metres (1281.3 sq. feet)