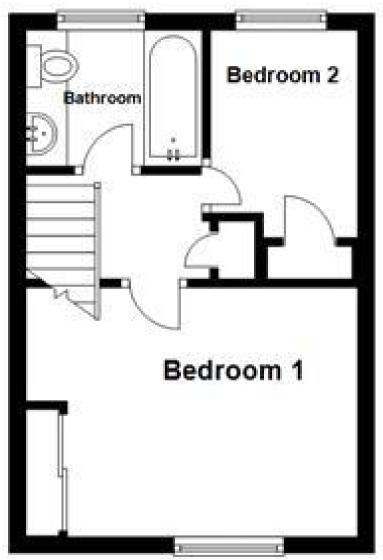

## Accommodation

Entrance Porch Lounge 13'02×13'11 Dining Area 6'05×10'08 Kitchen 8'11×6'01 Stairs & Landing Bedroom 1 10'04×11'00 Bedroom 2 6'01×9'11 Bathroom Garden Garage & Driveway