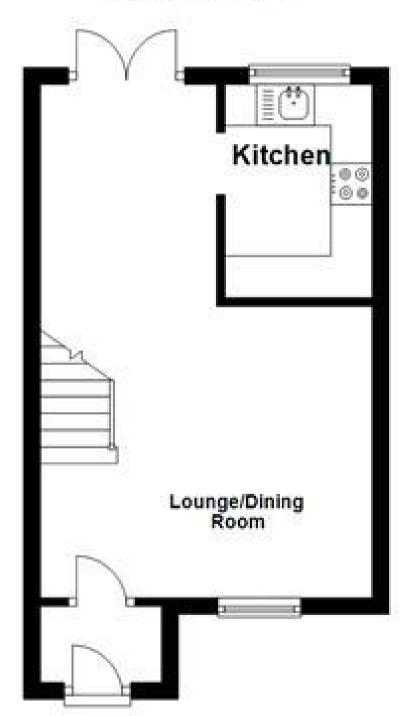

## Accommodation

Entrance Porch Lounge 13'02×13'11 Dining Area 6'05×10'08 Kitchen 8'11×6'01 Stairs & Landing Bedroom 1 10'04×11'00 Bedroom 2 6'01×9'11 Bathroom Garden Garage & Driveway

## **Ground Floor**