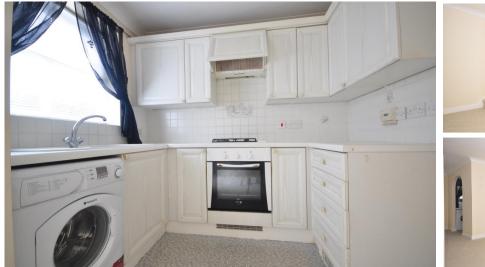

## Accommodation

Entrance Porch Lounge 13'02×13'11 Dining Area 6'05×10'08 Kitchen 8'11×6'01 Stairs & Landing Bedroom 1 10'04×11'00 Bedroom 2 6'01×9'11 Bathroom Garden Garage & Driveway