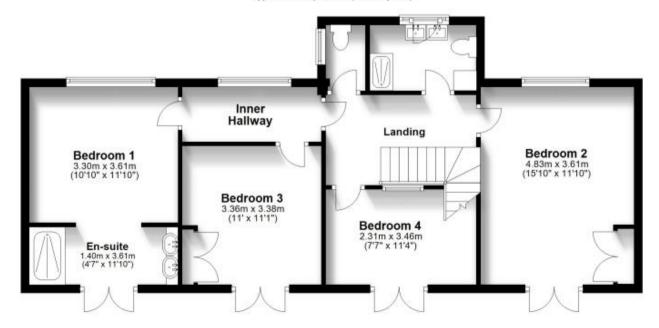

west.co.uk

IMPORTANT INFORMATION: Please contact our Lettings Team who will confirm the total costs involved in renting this property. For clarification, we wish to inform the prospective tenant that we have prepared these details as a general guide. The agent has not carried out a detailed survey nor tested the services, appliances, or specific fittings (unless otherwise stated), and no warranty can be given as to their condition. All room measurements are taken at floor level. We strongly recommend that all the information which we provide about the property is verified by yourself and your advisers. The contents of this publication are @Cubit & West ; as trading name of Arun Estates Limited Registered in England No. 2597969



## 

First Floor Approx. 75.1 sq. metres (808.0 sq. feet)