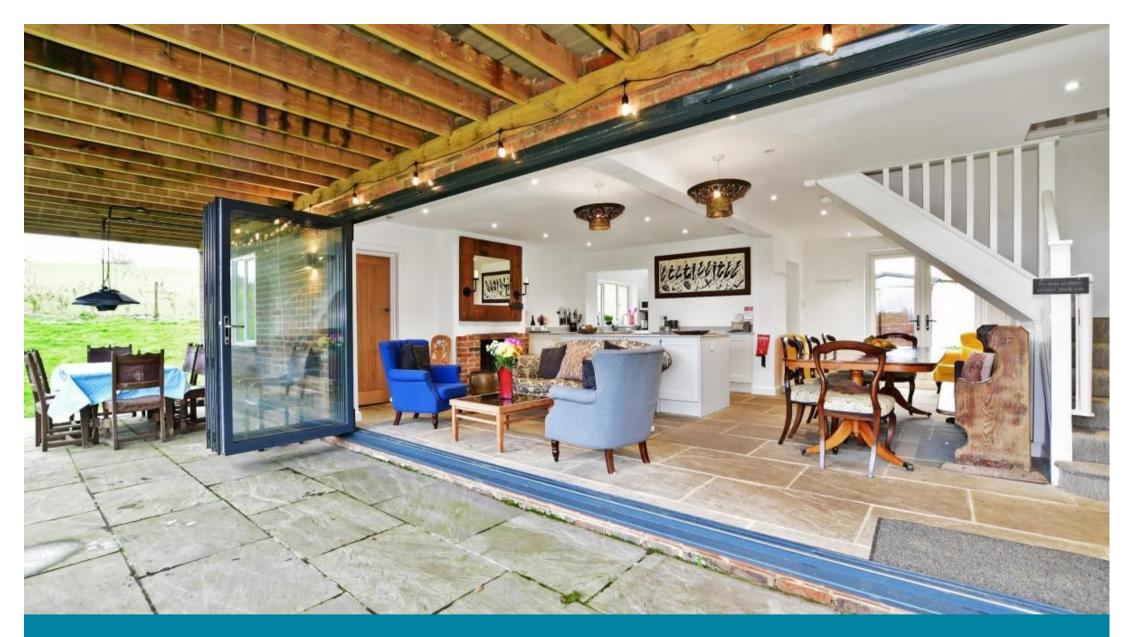

Price £4,500 PCM Fees Apply

Ava

Available 01/09/22

Ditcham Petersfield GU31

Hallway Open Plan Living Dining 7.22 x 4.8 Kitchen Area 3.41 x 2.31 Lounge 4.85 x 3.63 Utility Room Guest Bedroom 3.63 x 2.95 Guest En Suite Master Bedroom 3.61 x 3.3 En Suite and Dressing Area Bedroom 2 4.83 x 3.61

## **Main Features**

Country home Stunning views Fabulous styling Huge first floor terrace Guest Suite Super open plan living

Deposit required is £5,192.31 East Hampshire District - Council Tax Band N/A