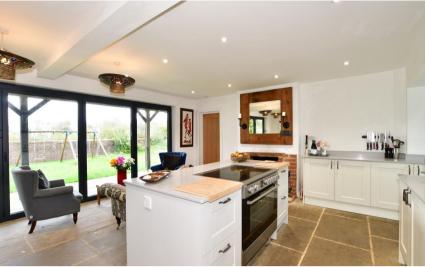

Price £4,500 PCM Fees Apply

Ava

Available 01/09/22

Ditcham Petersfield GU31

Hallway Open Plan Living Dining 7.22 x 4.8 Kitchen Area 3.41 x 2.31 Lounge 4.85 x 3.63 Utility Room Guest Bedroom 3.63 x 2.95 Guest En Suite Master Bedroom 3.61 x 3.3 En Suite and Dressing Area Bedroom 2 4.83 x 3.61