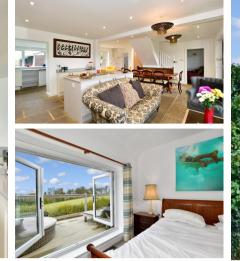

Price £4,500 PCM Fees Apply

Ava

Available 01/09/22

Ditcham Petersfield GU31

Hallway Open Plan Living Dining 7.22 x 4.8 Kitchen Area 3.41 x 2.31 Lounge 4.85 x 3.63 Utility Room Guest Bedroom 3.63 x 2.95 Guest En Suite Master Bedroom 3.61 x 3.3 En Suite and Dressing Area Bedroom 2 4.83 x 3.61

## **Main Features**

Country home Stunning views Fabulous styling Huge first floor terrace Guest Suite Super open plan living

Deposit required is £5,192.31 East Hampshire District - Council Tax Band N/A