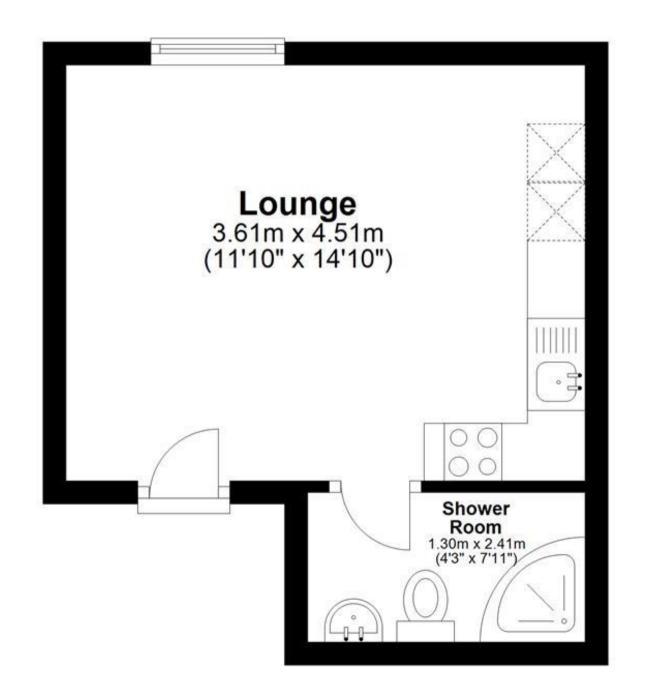

#### Accommodation

**Communal Hallway & Stairs** Living Area/Kitchen 4.42x3.63 En Suite Bathroom 2.42x1.30

Renting a property is a big commitment and we recommend that you visit the local authority website and these websites which offer helpful information and advice about letting