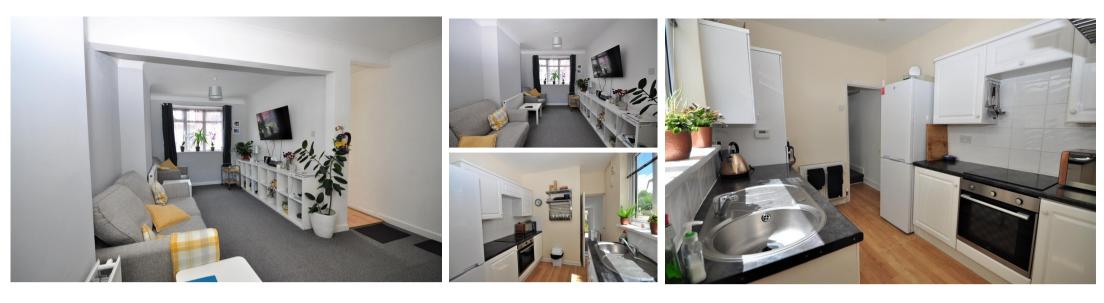

## Accommodation

Lounge/Diner  $22'04 \times 12'11$ Kitchen  $10'02 \times 7'10$ Sun Room  $8'11 \times 7'05$ Bedroom 1  $13'00 \times 11'00$ Bedroom 2  $11'00 \times 10'02$ Bedroom 3  $7'05 \times 5'11$ Shower Room  $5'05 \times 5'02$ 