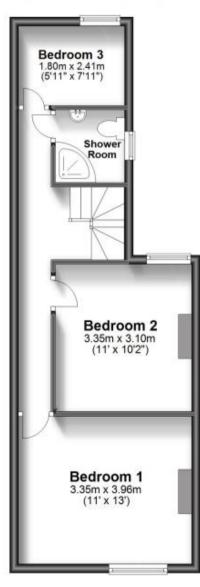

## Accommodation

Lounge/Diner  $22'04 \times 12'11$ Kitchen  $10'02 \times 7'10$ Sun Room  $8'11 \times 7'05$ Bedroom 1  $13'00 \times 11'00$ Bedroom 2  $11'00 \times 10'02$ Bedroom 3  $7'05 \times 5'11$ Shower Room  $5'05 \times 5'02$ 

## Ground Floor Approx. 44.7 sq. metres (481.2 sq. feet)

Total area: approx. 84.6 sq. metres (910.7 sq. feet)