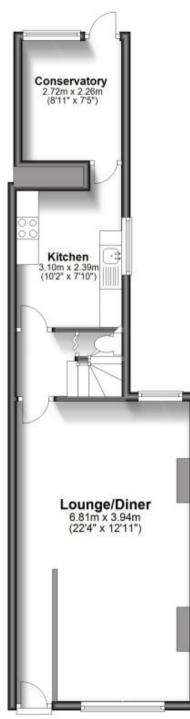

## Accommodation

Lounge/Diner  $22'04 \times 12'11$ Kitchen  $10'02 \times 7'10$ Sun Room  $8'11 \times 7'05$ Bedroom 1  $13'00 \times 11'00$ Bedroom 2  $11'00 \times 10'02$ Bedroom 3  $7'05 \times 5'11$ Shower Room  $5'05 \times 5'02$ 

## Ground Floor Approx. 44.7 sq. metres (481.2 sq. feet)

Total area: approx. 84.6 sq. metres (910.7 sq. feet)