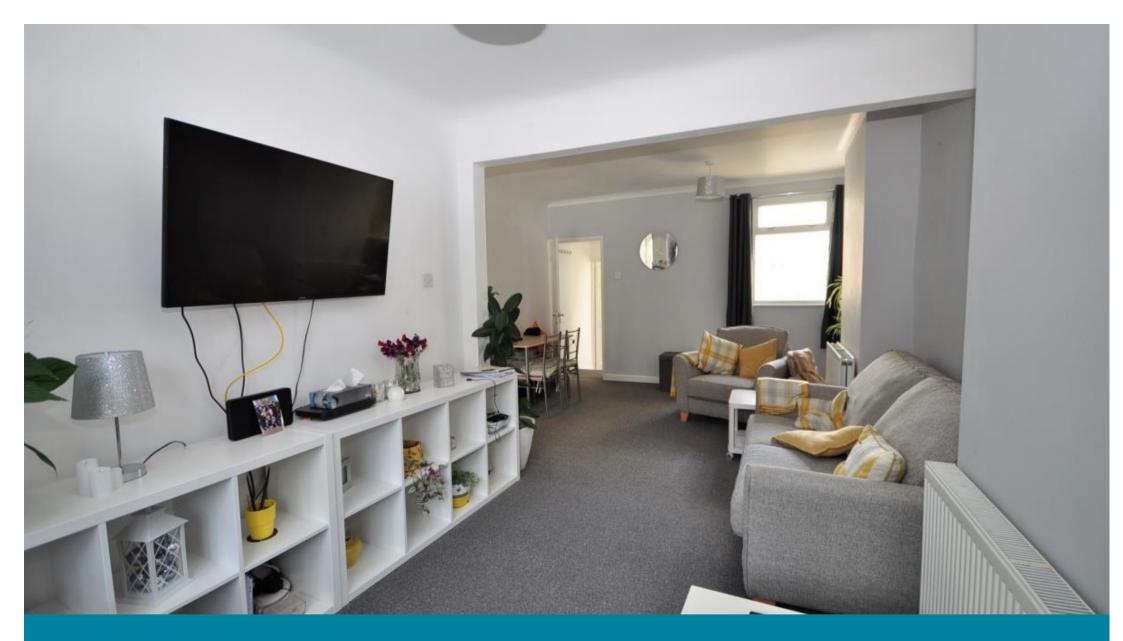

## Accommodation

Lounge/Diner  $22'04 \times 12'11$ Kitchen  $10'02 \times 7'10$ Sun Room  $8'11 \times 7'05$ Bedroom 1  $13'00 \times 11'00$ Bedroom 2  $11'00 \times 10'02$ Bedroom 3  $7'05 \times 5'11$ Shower Room  $5'05 \times 5'02$ 