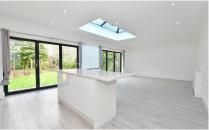

## Accommodation

Lounge dining area  $5.31 \times 4.65$ 

Kitchen area  $8.03 \times 3.89$ 

Family room  $5.11 \times 2.95$ 

**Utility room** 

Bathroom

**Bedroom 1** 6.18 x 4.04

En suite