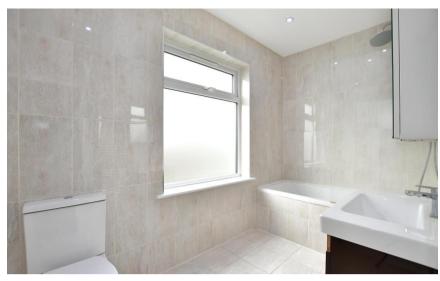

## Accommodation

Lounge dining area  $5.31 \times 4.65$ 

Kitchen area  $8.03 \times 3.89$ 

Family room  $5.11 \times 2.95$ 

**Utility room** 

Bathroom

**Bedroom 1** 6.18 x 4.04

En suite

**Bedroom 2**  $4.12 \times 4.04$ 

**Bedroom 3** 5.36 x 3.20

**Shower room** 

**Bedroom 4** 5.39 x 4.04