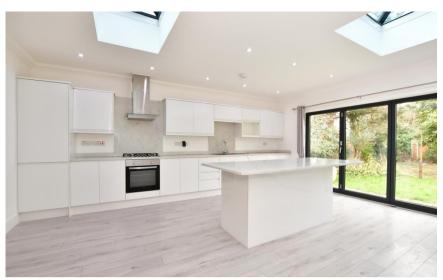

## Accommodation

Lounge dining area  $5.31 \times 4.65$ 

Kitchen area  $8.03 \times 3.89$ 

Family room  $5.11 \times 2.95$ 

**Utility room** 

Bathroom

**Bedroom 1** 6.18 x 4.04

En suite