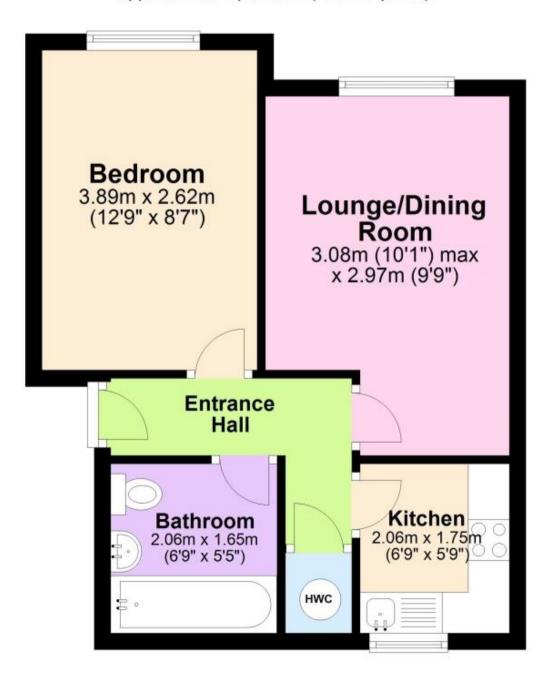

## **Ground Floor**

Approx. 34.0 sq. metres (366.1 sq. feet)

Total area: approx. 34.0 sq. metres (366.1 sq. feet)