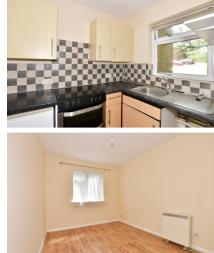

## **Ground Floor**

Approx. 34.0 sq. metres (366.1 sq. feet)

Total area: approx. 34.0 sq. metres (366.1 sq. feet)