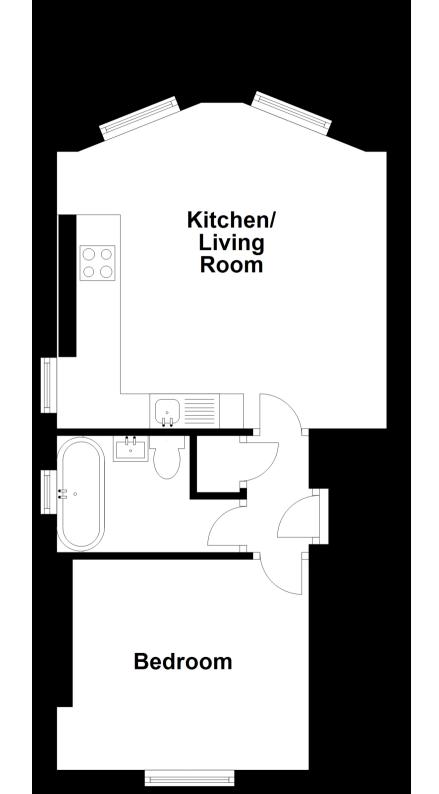

## **Main Features**

- Fully Furnished

- Sea Views

- One Bedroom

- Close To Town

- No Pets

- Available July

Deposit required is £778.85
Isle of Wight - Council Tax Band Tax Band A

www.gov.uk/green-deal-energy-saving-measures

Accommodation

Open Plan Living  $4.91 \text{m} \times 4.47 \text{m}$ Bedroom One  $3.36 \text{m} \times 3 \text{m}$ 

**Bathroom** 