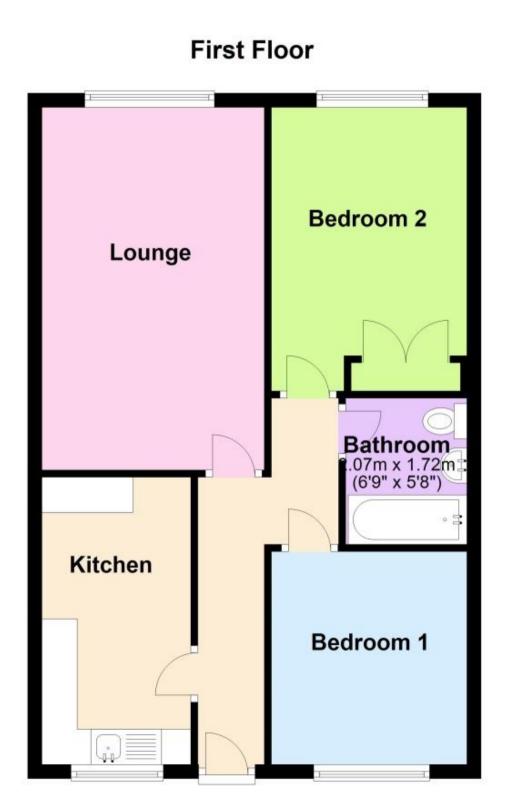

## Accommodation

Lounge 16'10-10'4 Bedroom One 13'2-9'1 Bedroom Two 9'9-9'0 Kitchen 13'4-6'11 Bathroom