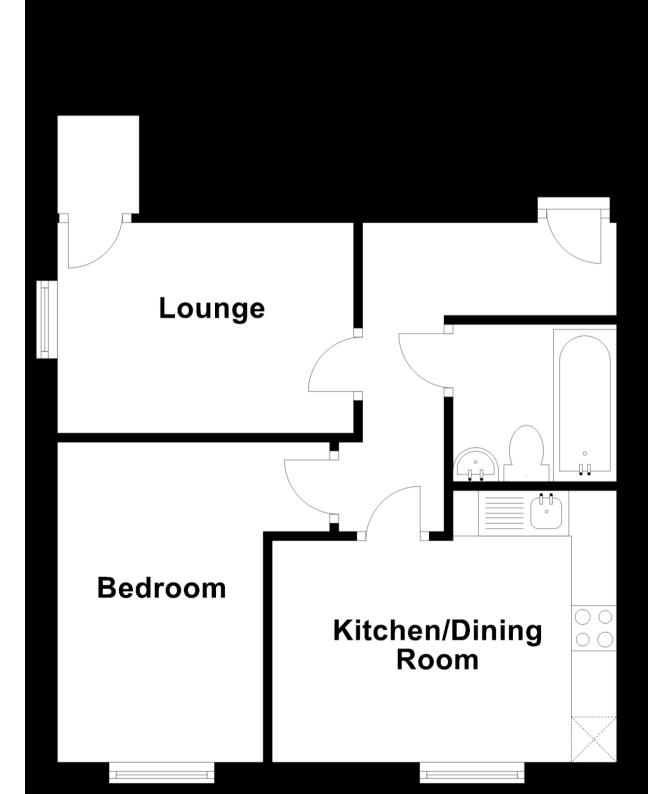

### Accommodation

Hallway Living Area 3.7m x 3.32m Bedroom One 2.26m x 3.57m Bedroom Two 3.3m x 2.229m Bathroom 1.77m x 1.76m