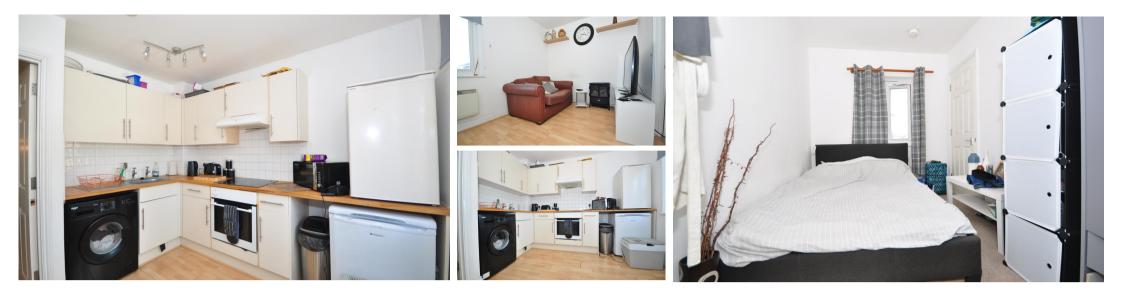

### Accommodation

Hallway Living Area 3.7m x 3.32m Bedroom One 2.26m x 3.57m Bedroom Two 3.3m x 2.229m Bathroom 1.77m x 1.76m