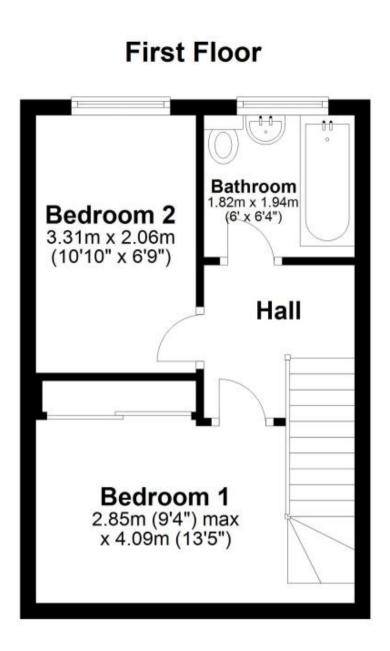

Bedroom Two 2.99m x 2.07m

Bathroom 1.915m x 1.97m

Hallway

Upstairs

**En Suite** 

Garden