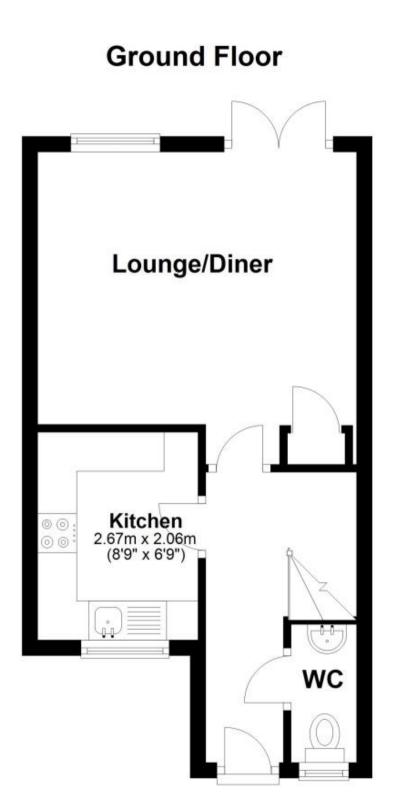

## Price £875 PCM Fees Apply

Available 20/08/22

Hazel Close Newport PO30

Accommodation

**WC** 0.849m x 1.79m

**Kitchen** 2.02m x 2.66m

**Lounge** 4.13m x 3.75m

**Bedroom One** 2.28m x 4.12m

Bedroom Two 2.99m x 2.07m

Bathroom 1.915m x 1.97m

Hallway

Upstairs

**En Suite** 

Garden