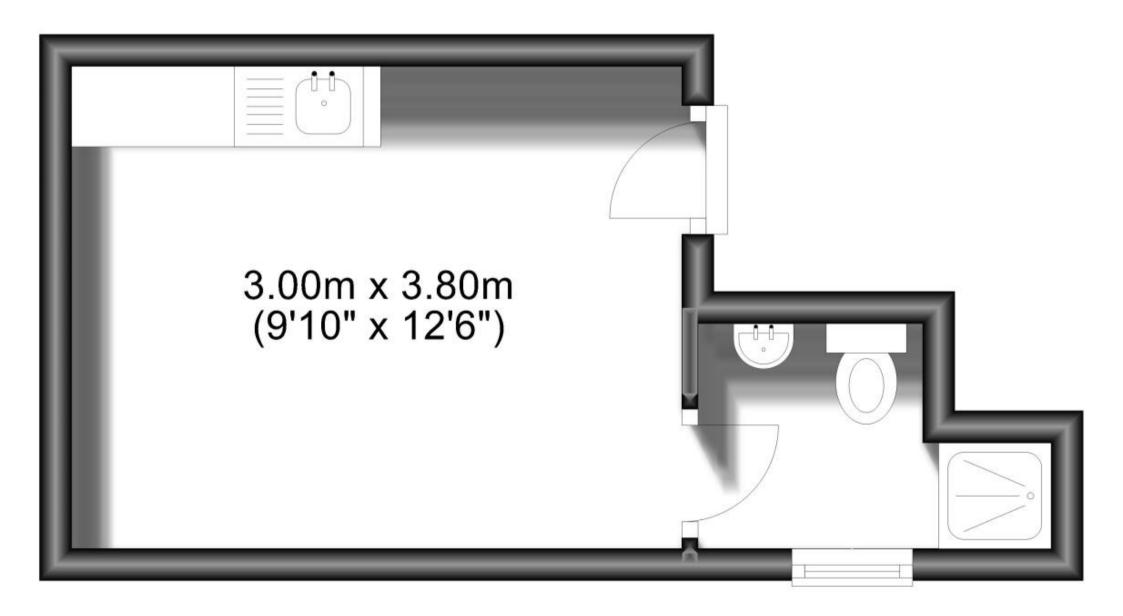

## Accommodation

Studio Room 3.8 × 3.0 Shower Room Communal Kitchen Communal Garden

## **First Floor**