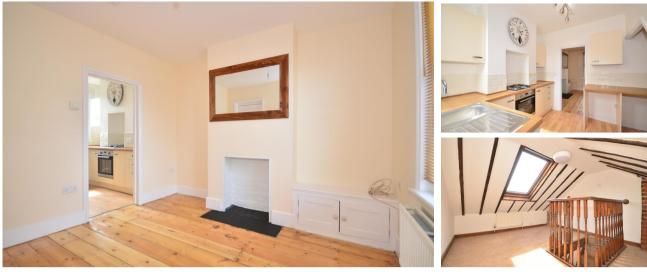

**Upstairs To Loft Room** 3.61m x 2.44m

**Courtyard Garden** 

1 The Prop

POTENTIAL:

CURRENT