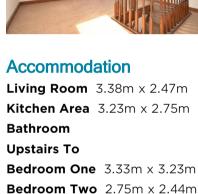

**Upstairs To Loft Room** 3.61m x 2.44m

**Courtyard Garden** 

1 The Prop

POTENTIAL:

CURRENT