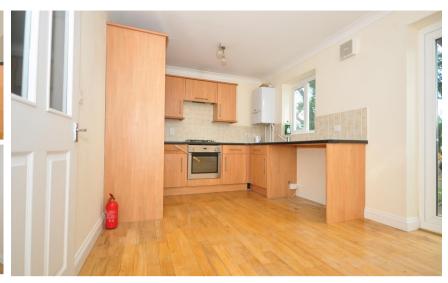

www.gov.uk/green-deal-energy-saving-measures

Accommodation

Hallway

Lounge 5.1m x 4m

Kitchen/Diner 4.9m x 2.84m

Garden

wc

**Bedroom One** 3.3m x 3.15m