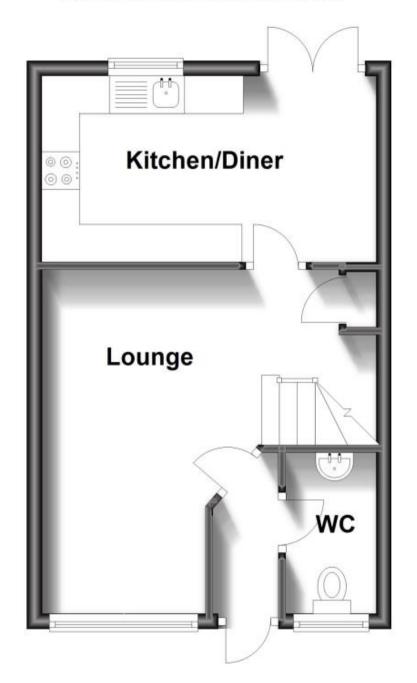

www.gov.uk/green-deal-energy-saving-measures

Accommodation

Hallway

Lounge 5.1m x 4m

Kitchen/Diner 4.9m x 2.84m

Garden

wc

**Bedroom One** 3.3m x 3.15m

**En Suite** 

**Bedroom Two** 2.87m x 2.64m **Bedroom Three** 2.87m x 2.13m

**Family Bathroom** 

Garden **Driveway** 

**Call Ryde 01983 563785** ■ pittis.co.uk

POTENTIAL:

CURRENT:

**Ground Floor** 

Approx. 31.9 sq. metres (342.9 sq. feet)