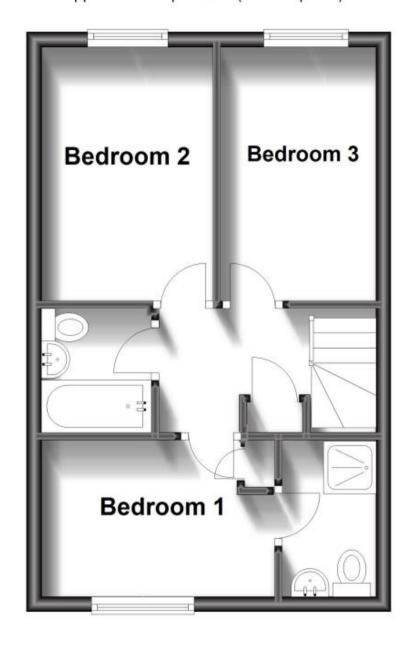

**En Suite** 

**Bedroom Two** 2.87m x 2.64m **Bedroom Three** 2.87m x 2.13m

**Family Bathroom** 

Garden **Driveway** 

**Call Ryde 01983 563785** ■ pittis.co.uk

POTENTIAL:

CURRENT:

**Ground Floor** 

## **First Floor**

Approx. 32.5 sq. metres (350.3 sq. feet)

Total area: approx. 64.4 sq. metres (693.2 sq. feet)