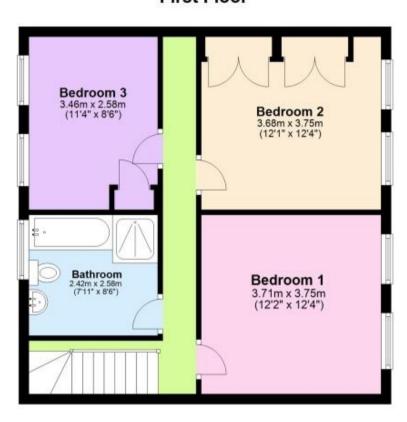

**Bedroom 2**  $3.75 \times 3.68$ 

**Bedroom 3**  $4.00 \times 3.44$ 

 $\textbf{Bathroom} \ \ 3.42 \times 2.52$ 

Garden

Driveway

# First Floor