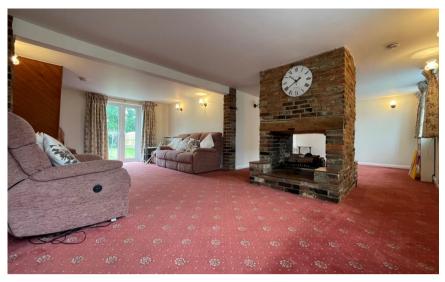

### Accommodation

Entrance porch  $1.56 \times 1.08$ 

**Lounge**  $7.05 \times 3.46$ 

**Dining room**  $3.60 \times 3.46$ 

Kitchen  $3.88 \times 3.35$ 

Utility room/WC  $1.96 \times 1.51$ 

**Bedroom 1**  $3.75 \times 3.71$ 