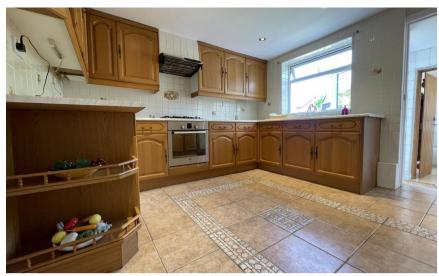

### Accommodation

Entrance porch  $1.56 \times 1.08$ 

**Lounge**  $7.05 \times 3.46$ 

**Dining room**  $3.60 \times 3.46$ 

Kitchen  $3.88 \times 3.35$ 

Utility room/WC  $1.96 \times 1.51$ 

**Bedroom 1**  $3.75 \times 3.71$ 