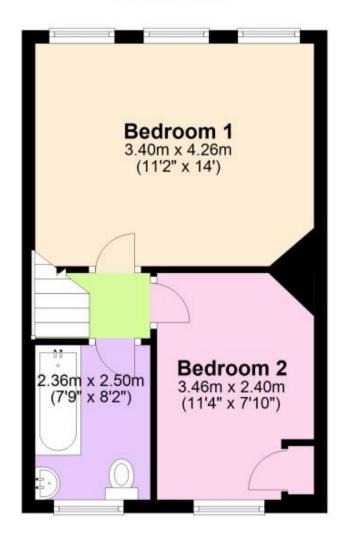

#### Accommodation

Lounge  $4.1 \times 3.3$ 

**Dining Room**  $4.3 \times 2.9$ 

Kitchen Area  $4 \times 1.37$ 

**Bedroom 1** 4.26 x 3.4

**Bedroom 2**  $3.46 \times 2.4$ 

Bathroom  $2.5 \times 1.8$ 

## **First Floor**