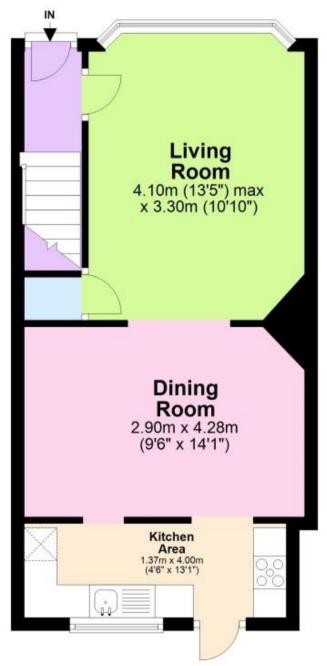

#### Accommodation

Lounge  $4.1 \times 3.3$ 

**Dining Room**  $4.3 \times 2.9$ 

Kitchen Area  $4 \times 1.37$ 

**Bedroom 1** 4.26 x 3.4

**Bedroom 2**  $3.46 \times 2.4$ 

Bathroom  $2.5 \times 1.8$ 

# Ground Floor