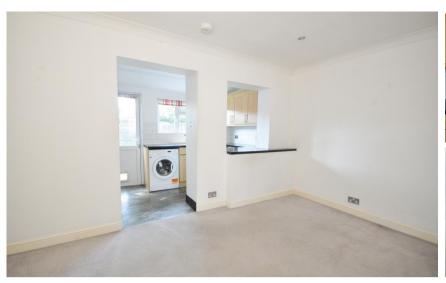

#### Accommodation

Lounge  $4.1 \times 3.3$ 

**Dining Room**  $4.3 \times 2.9$ 

Kitchen Area  $4 \times 1.37$ 

**Bedroom 1** 4.26 x 3.4

**Bedroom 2**  $3.46 \times 2.4$ 

Bathroom  $2.5 \times 1.8$ 

# Ground Floor