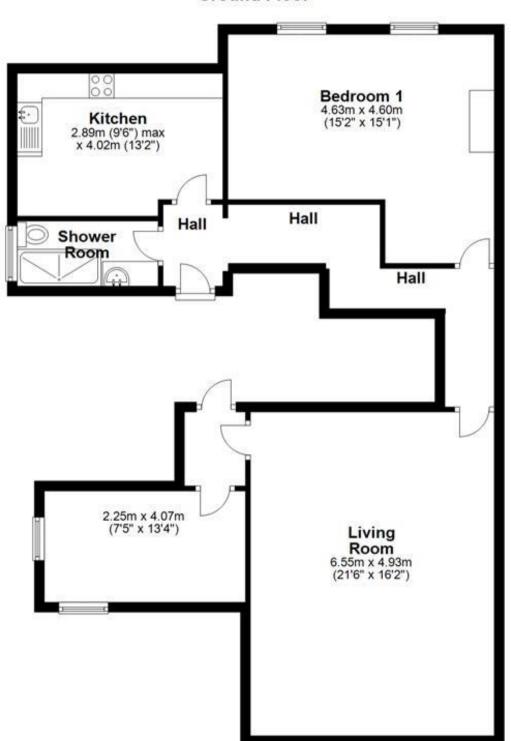

#### Accommodation

**Bedroom** 4.63 x 4.60

**Bedroom 2/storage**  $2.25 \times 4.07$ 

Deposit required is £1,269.23 Canterbury District - Council Tax Band Tax Band D

Renting a property is a big commitment and we recommend that you visit the local authority website and these websites which offer helpful information and advice about letting

## **Ground Floor**