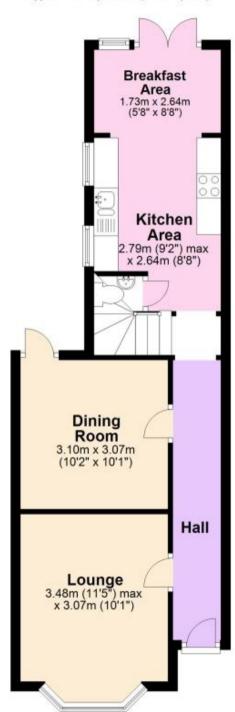

## Accommodation

Hallway

**Lounge**  $3.48 \times 3.07$ 

**Dining room**  $3.1 \times 3.07$ 

Cloakroom

Kitchen area  $2.79 \times 2.64$ 

Breakfast room  $2.84 \times 1.73$ 

 $\textbf{Master bedroom} \ \ 3.99 \times 3.28$ 

**Ground Floor** 

Approx. 44.2 sq. metres (475.6 sq. feet)

First Floor
Approx. 38.1 sq. metres (409.6 sq. feet)

Total area: approx. 82.2 sq. metres (885.2 sq. feet)