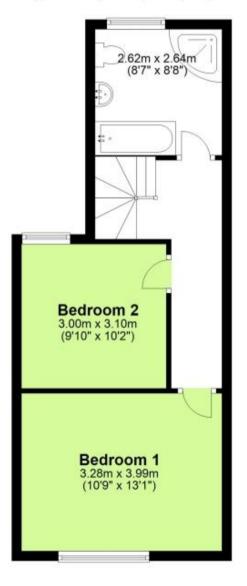

## Accommodation

Hallway

**Lounge**  $3.48 \times 3.07$ 

**Dining room**  $3.1 \times 3.07$ 

Cloakroom

Kitchen area  $2.79 \times 2.64$ 

Breakfast room  $2.84 \times 1.73$ 

 $\textbf{Master bedroom} \ \ 3.99 \times 3.28$ 

**Bedroom 2**  $3.1 \times 3$ 

Family bathroom  $2.84 \times 2.62$ 

Renting a property is a big commitment and we recommend that you visit the local authority website and these websites which offer helpful information and advice about letting

**Ground Floor** 

Approx. 44.2 sq. metres (475.6 sq. feet)

First Floor
Approx. 38.1 sq. metres (409.6 sq. feet)

Total area: approx. 82.2 sq. metres (885.2 sq. feet)