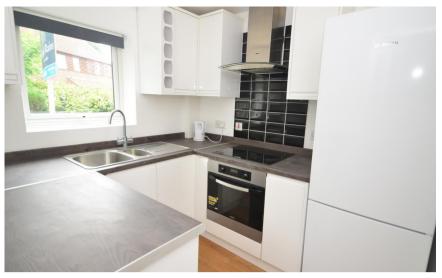

### Accommodation

**Lounge** 4.42 x 3.96

**Kitchen** 2.39 x 2.09

**Bedroom 1** 3.02 x 3.38

**Bedroom 2** 2.11 x 3.45

Bathroom  $2.61 \times 1.76$ 

# **Ground Floor**