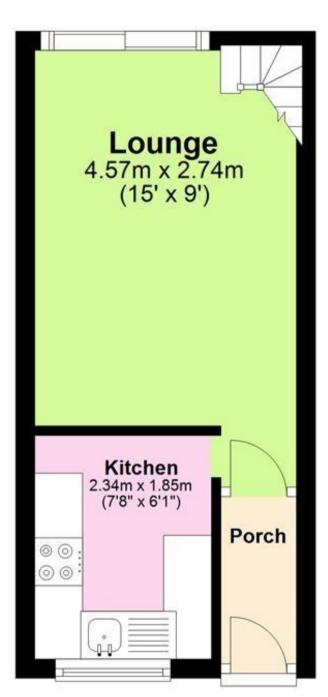

### Accommodation

**Lounge** 4.42 x 3.96

**Kitchen** 2.39 x 2.09

**Bedroom 1** 3.02 x 3.38

**Bedroom 2** 2.11 x 3.45

Bathroom  $2.61 \times 1.76$ 

# **Ground Floor**