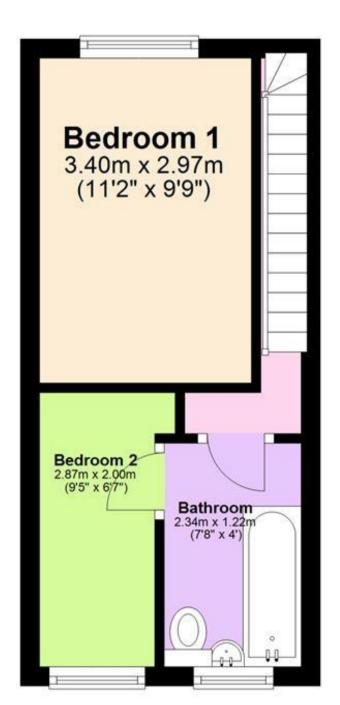

### Accommodation

**Lounge** 4.42 x 3.96

**Kitchen** 2.39 x 2.09

**Bedroom 1** 3.02 x 3.38

**Bedroom 2** 2.11 x 3.45

Bathroom  $2.61 \times 1.76$ 

## **First Floor**