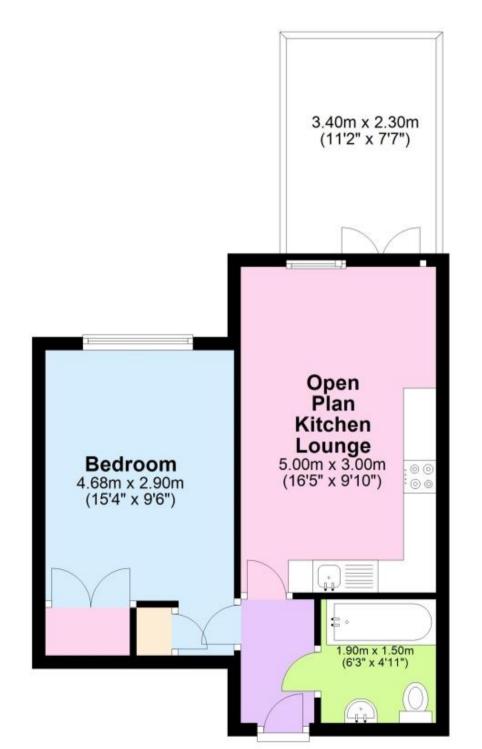

## Accommodation

**Open Plan Lounge Kitchen**  $5.0 \times 3.0$ **Bedroom**  $4.4 \times 2.9$ **Bathroom**  $1.9 \times 1.5$ **Terrace**  $3.4 \times 2.3$ 

## **First Floor**