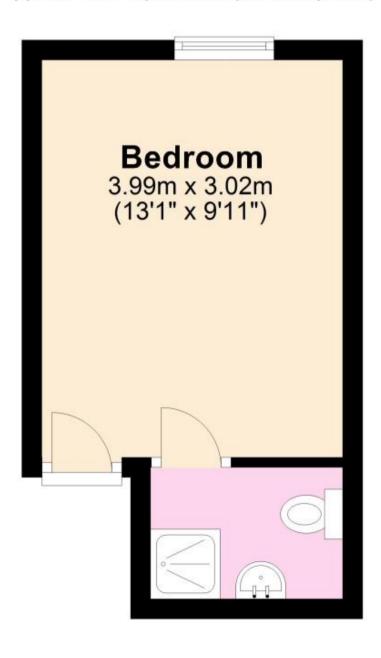

## **Second Floor**

Approx. 14.8 sq. metres (159.2 sq. feet)

Total area: approx. 14.8 sq. metres (159.2 sq. feet)