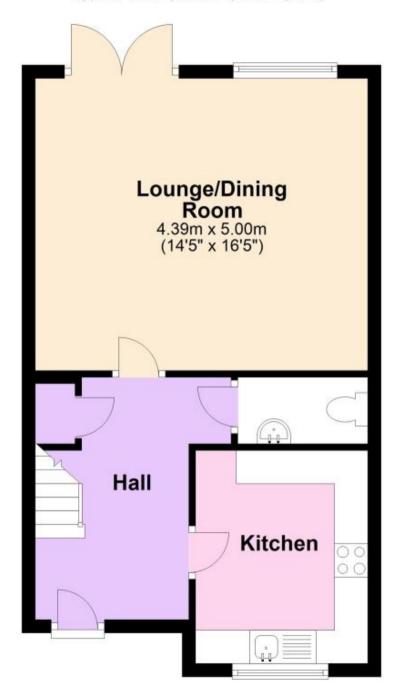

## Accommodation

Hallway

Kitchen

**Lounge Dining room** 

Cloakroom

**Master bedroom** 

**En Suite** 

**Bedroom 2** 

## Call Bognor Regis 01243 860290 ■ cubittandwest.co.uk

CURRENT: POTENTIAL:

**Ground Floor** 

Approx. 42.4 sq. metres (456.0 sq. feet)

**First Floor** 

Approx. 42.9 sq. metres (461.4 sq. feet)

Total area: approx. 85.2 sq. metres (917.4 sq. feet)