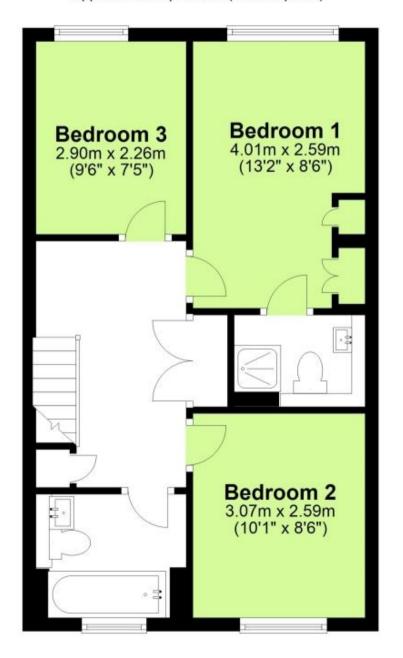

## Accommodation

Hallway

Kitchen

**Lounge Dining room** 

Cloakroom

**Master bedroom** 

**En Suite** 

**Bedroom 2** 

**Bedroom 3** 

## Call Bognor Regis 01243 860290 ■ cubittandwest.co.uk

CURRENT: POTENTIAL:

**Ground Floor** 

Approx. 42.4 sq. metres (456.0 sq. feet)

**First Floor** 

Approx. 42.9 sq. metres (461.4 sq. feet)

Total area: approx. 85.2 sq. metres (917.4 sq. feet)