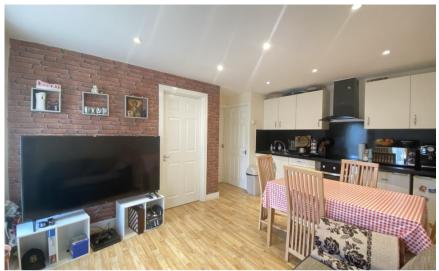

## Accommodation

**Communal Entrance & Stairs** 

Lounge/Kitchen 4.27x3.66

**Bedroom** 3.00x2.72

**Bathroom** 2.14x1.53