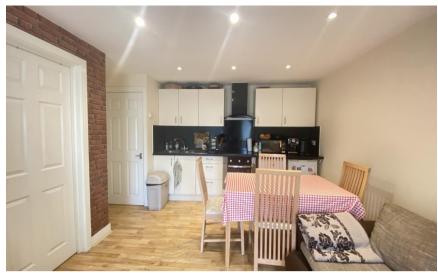

## **Main Features**

- One Bedroom Apartment
- Video Walk About Available
- First Floor
- Gated Complex
- Equipped Kitchen
- Long Term Let

Deposit required is £894.23 Maidstone District - Council Tax Band N/A

## Accommodation

**Communal Entrance & Stairs** 

Lounge/Kitchen 4.27x3.66

**Bedroom** 3.00x2.72

**Bathroom** 2.14x1.53