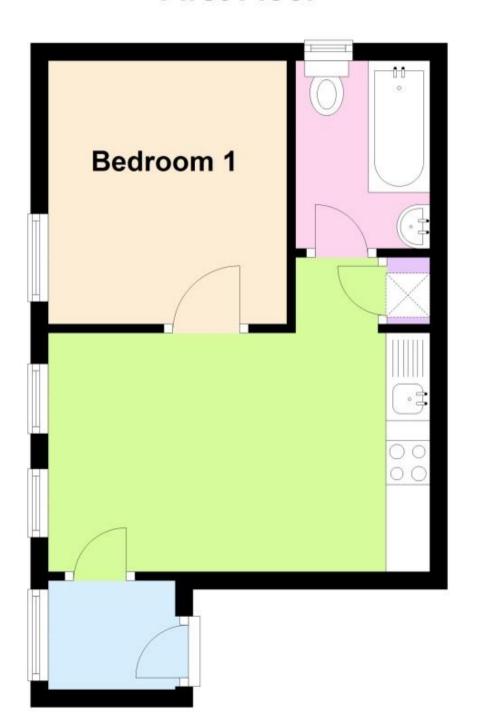

## Accommodation

**Communal Entrance & Stairs** 

Lounge/Kitchen 4.27x3.66

**Bedroom** 3.00x2.72

**Bathroom** 2.14x1.53

## **First Floor**