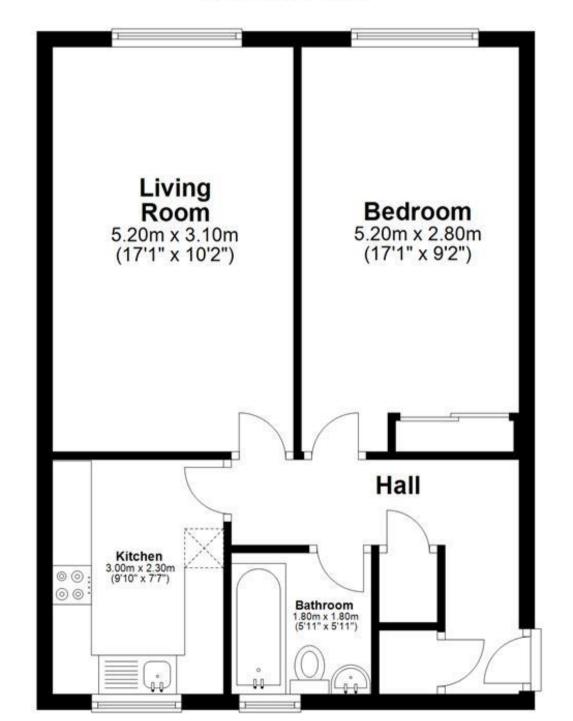

## Accommodation

Lounge 16'1x10'2 Bedroom 16'6x9'2 Kitchen 9'2x7'7 Bathroom

1

POTENTIAL:

CURRENT