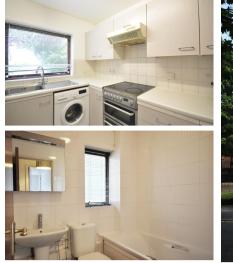

## Accommodation

Lounge 16'1x10'2 Bedroom 16'6x9'2 Kitchen 9'2x7'7 Bathroom

1

POTENTIAL:

CURRENT