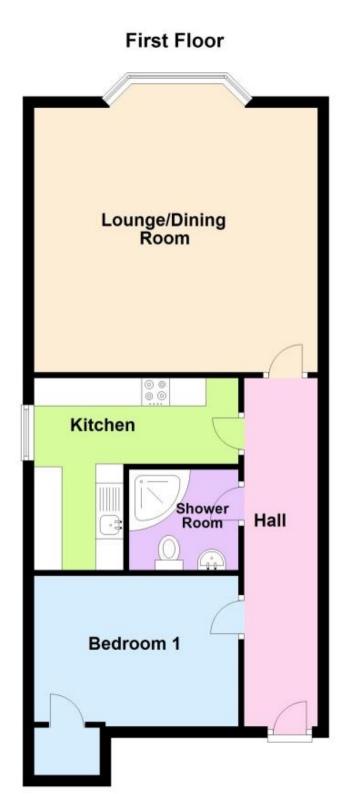

## Accommodation

Hallway Living Area 4.75m x 5.1m Kitchen Shower Room 1.9m x 1.83m Bedroom One 2.71m x 3.6m

The Pro

POTENTIAL: