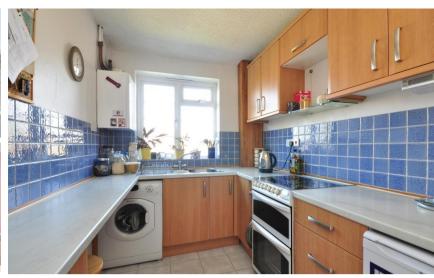

## Accommodation

**Lounge**  $14'4 \times 13'4$ 

Kitchen  $9'9 \times 6'9$ 

**Bedroom 1** 13'7 x10'10

**Bedroom 2** 12′5 x 7′11

Bathroom 7'2x4'6