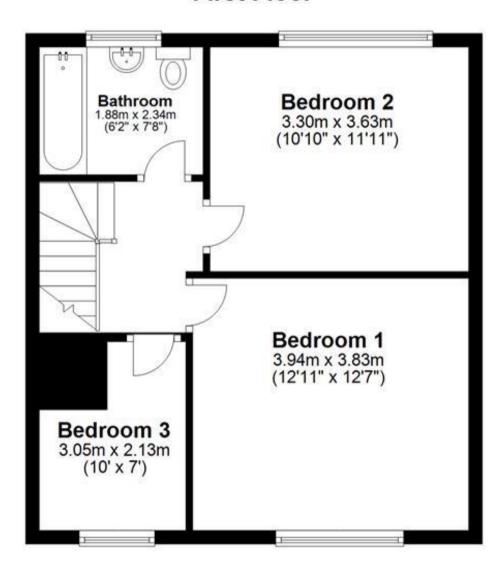

# **First Floor**

### **Accommodation**

**Double Bedroom 1** 12'02-12'11

**Double Bedroom 2** 11'11-10'10

**Single Bedroom 3** 10'00-7'00

**Reception 1** 23'04-12'06

**Bathroom 1** 7'08-6'02

**Kitchen** 11'06-7'11