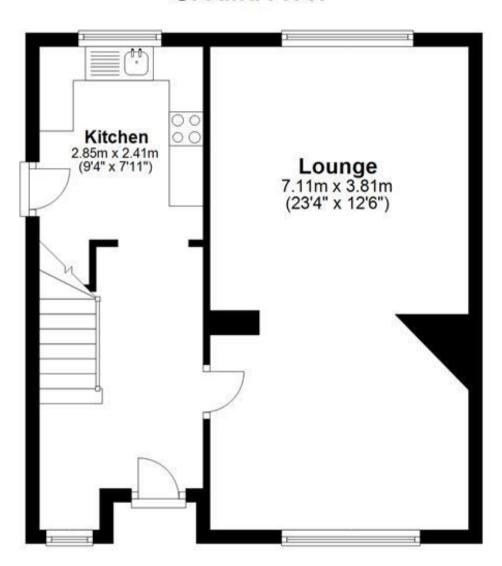

# **Ground Floor**

### **Accommodation**

**Double Bedroom 1** 12'02-12'11

**Double Bedroom 2** 11'11-10'10

**Single Bedroom 3** 10'00-7'00

**Reception 1** 23'04-12'06

**Bathroom 1** 7'08-6'02

**Kitchen** 11'06-7'11